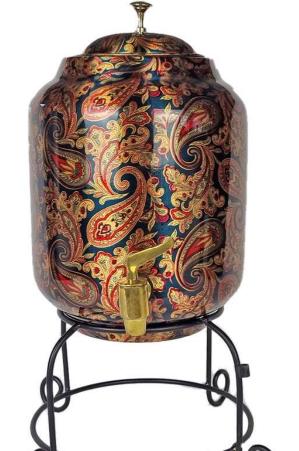

# COMBINE WITH MATCHING GLASSES TO MAKE A COMPLETE SET

POTS ONLY \$179.90 POTS + 2 GLASS \$209.90 POTS + 4 GLASS \$229.90

**GREEN ART 5 LITRE POT** 

ALSO AVAILABLE IN 8 LITRE VARIETY

### Nestaire Pure Copper Water Dispensers 5.0 Litre Range

Our Premium Quality Pure Copper Water Dispensers are a perfect way to consume water stored in copper vessels all day long. The dispensers come with Brass Tap to easily reach for water and a beautifully artistically designed Stand.

These Beautifully designed and crafted Water Pots come in variety of prints so you can chose the right design to match your taste and home décor.

Ideal to be used at home at dinner tables or conveniently placd on kitchen bench tops for quick and easy access to water.