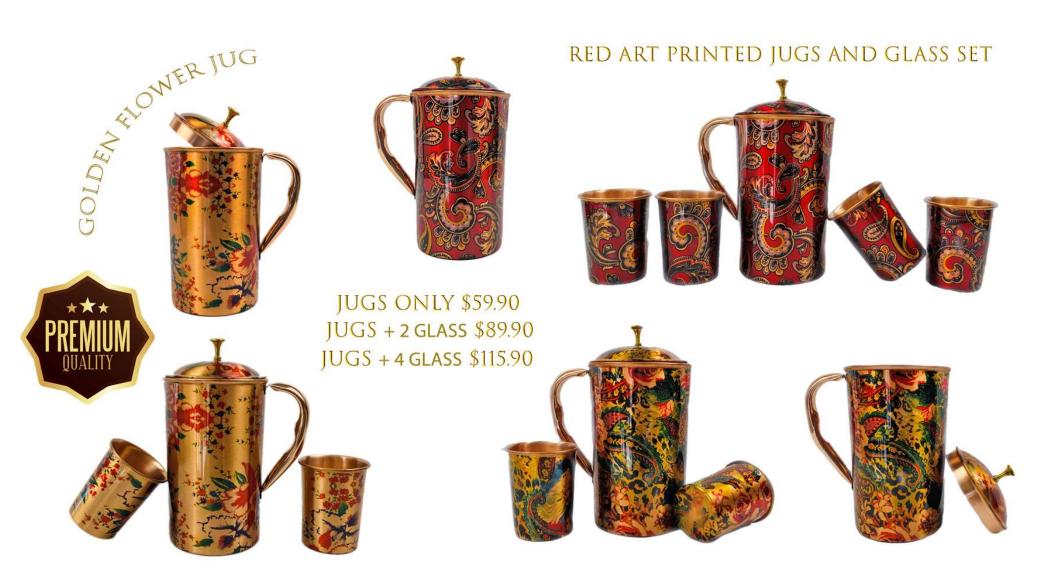

### GOLDEN FLOWER JUG AND GLASS SET

### GOLDEN VIVID PRINTED JUG

SILVER TOUCH JUG AND GLASS SET

PLAIN ETCHED GLASSES

### Recommended Retail Price

| Copper Jugs 1.5 Litre      |          |
|----------------------------|----------|
| - Jug Only                 | \$59.90  |
| - Set of Jug and 2 Glasses | \$89.90  |
| - Set of Jug and 4 Glasses | \$115.90 |
| Copper Jugs 2.0 Litre      |          |
| - Jug Only                 | \$65.90  |
| - Set of Jug and 2 Glasses | \$94.90  |
| - Set of Jug and 4 Glasses | \$120.90 |
| Copper Pots with Tap 5.0   | Litre    |
| - Pot Only                 | \$179.90 |
| - Set of Pot and 2 Glasses | \$209.90 |
| - Set of Pot and 4 Glasses | \$229.90 |
|                            |          |