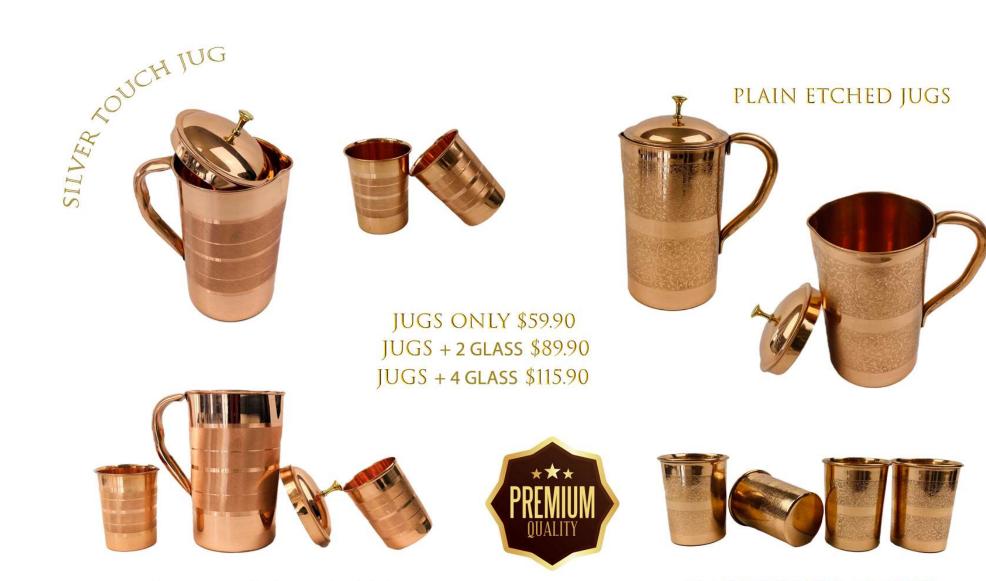

\* Source NDTV Food

Plain Silver Touch Jug Glass Set 1.5L

Etched Shiny Copper Jug 1.5L

| N PC1     | 121re       |
|-----------|-------------|
| NCO       | laire       |
| We enhanc | e your Life |

### Recommended Retail Price

| Copper Jugs 1.5 Litre      |          |
|----------------------------|----------|
| - Jug Only                 | \$59.90  |
| - Set of Jug and 2 Glasses | \$89.90  |
| - Set of Jug and 4 Glasses | \$115.90 |
| Copper Jugs 2.0 Litre      |          |
| - Jug Only                 | \$65.90  |
| - Set of Jug and 2 Glasses | \$94.90  |
| - Set of Jug and 4 Glasses | \$120.90 |
| Copper Pots with Tap 5.0   | Litre    |
| - Pot Only                 | \$179.90 |
| - Set of Pot and 2 Glasses | \$209.90 |
| - Set of Pot and 4 Glasses | \$229.90 |
|                            |          |

### GOLDEN VIVID PRINTED JUG

SILVER TOUCH JUG AND GLASS SET

PLAIN ETCHED GLASSES