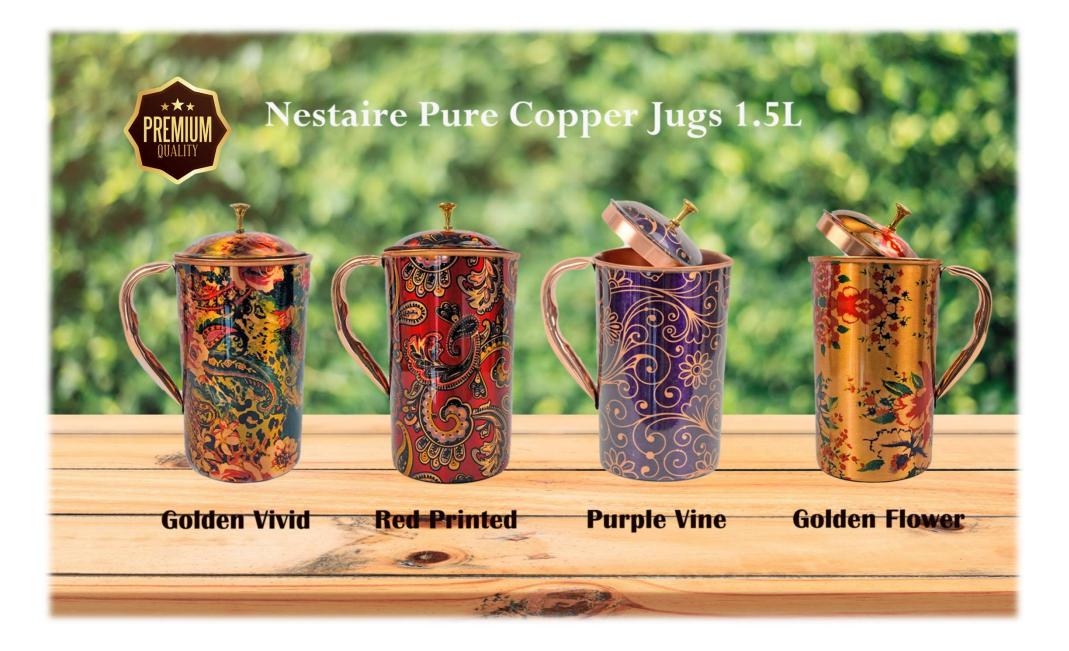

### Recommended Retail Price

| Copper Jugs 1.5 Litre      |          |
|----------------------------|----------|
| - Jug Only                 | \$59.90  |
| - Set of Jug and 2 Glasses | \$89.90  |
| - Set of Jug and 4 Glasses | \$115.90 |
| Copper Jugs 2.0 Litre      |          |
| - Jug Only                 | \$65.90  |
| - Set of Jug and 2 Glasses | \$94.90  |
| - Set of Jug and 4 Glasses | \$120.90 |
| Copper Pots with Tap 5.0   | Litre    |
| - Pot Only                 | \$179.90 |
| - Set of Pot and 2 Glasses | \$209.90 |
| - Set of Pot and 4 Glasses | \$229.90 |
|                            |          |

### GOLDEN VIVID PRINTED JUG

SILVER TOUCH JUG AND GLASS SET

PLAIN ETCHED GLASSES