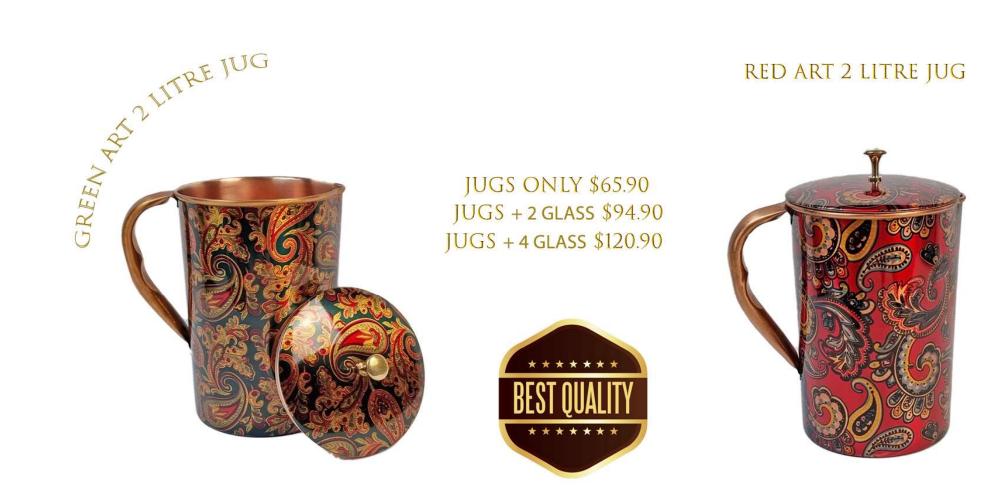

### Recommended Retail Price

| Copper Jugs 1.5 Litre      |          |
|----------------------------|----------|
| - Jug Only                 | \$59.90  |
| - Set of Jug and 2 Glasses | \$89.90  |
| - Set of Jug and 4 Glasses | \$115.90 |
| Copper Jugs 2.0 Litre      |          |
| - Jug Only                 | \$65.90  |
| - Set of Jug and 2 Glasses | \$94.90  |
| - Set of Jug and 4 Glasses | \$120.90 |
| Copper Pots with Tap 5.0   | Litre    |
| - Pot Only                 | \$179.90 |
| - Set of Pot and 2 Glasses | \$209.90 |
| - Set of Pot and 4 Glasses | \$229.90 |
|                            |          |

### GOLDEN FLOWER JUG AND GLASS SET

### GOLDEN VIVID PRINTED JUG

SILVER TOUCH JUG AND GLASS SET

PLAIN ETCHED GLASSES