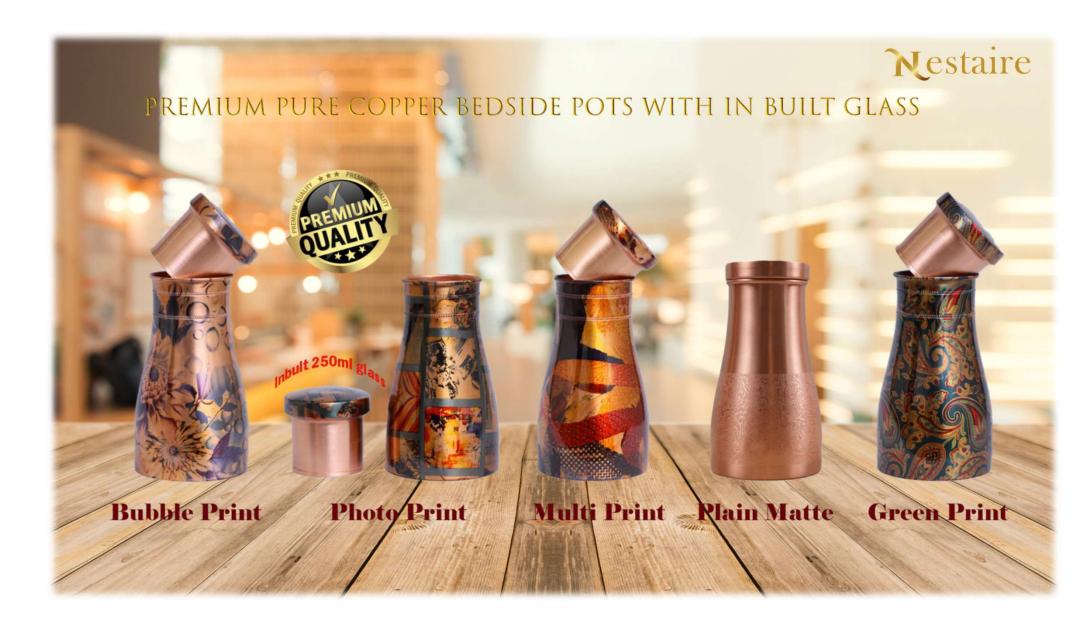

### Nestaire Pure Copper Bedside Pots 950 ml Range

Our Premium Quality Pure Copper Bedside Pots are a perfect way to consume water stored in copper vessels all day long. The Pots come with a unique In Built 250ml glass to easily reach for water.

These Beautifully designed and crafted Bedside Pots come in variety of prints so you can chose the right design to match your taste and home décor.

Ideal to be used at home at Bed side tables or conveniently placed on Dining tables for quick and easy access to water.