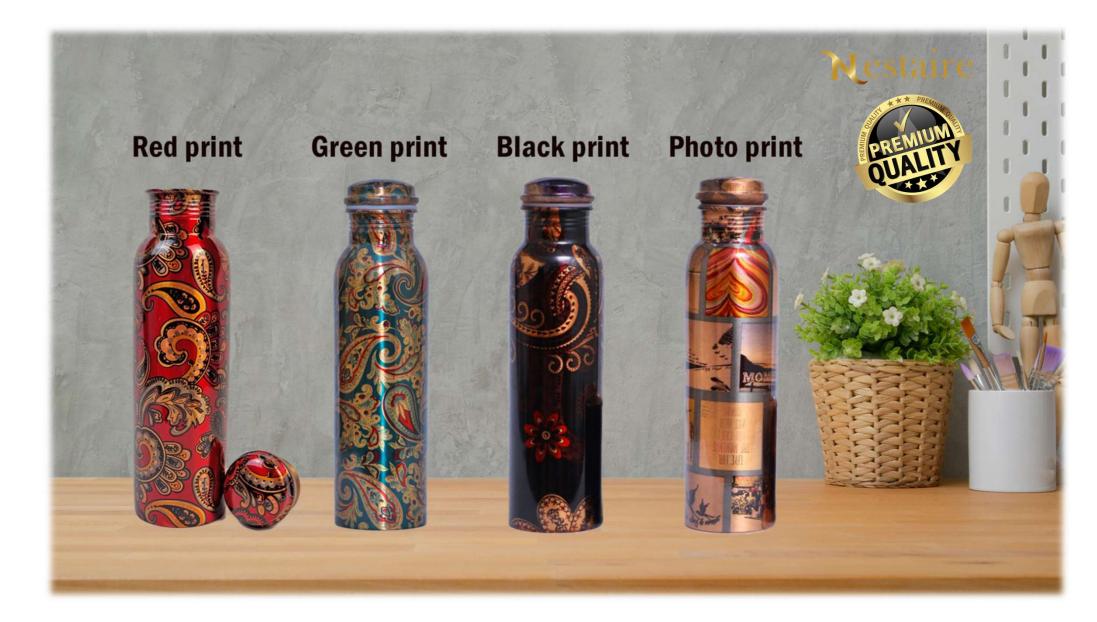

ducts are made with > 99.5% pure copper and come in variety of prints so you can chose the right print or design to match your taste and home décor.

Water stored in Copper vessels has been known for centuries to have substantial health benefits \* and can help improve your overall health and well being. Not only these products look good but they also help enhance the way you live your life.

We bring you only the best quality products from select manufacturers in India.

So either buy one for your home, your family or as a gift for special occasions like housewarming.

Either buy in store or visit us @ <u>www.nestaire.com.au</u> to view the products that meet your lifestyle needs.

\* Source NDTV Food











Plain Silver Touch Jug Glass Set 1.5L

Etched Shiny Copper Jug 1.5L



















| N PC1     | 121re       |
|-----------|-------------|
| NCO       | laire       |
| We enhanc | e your Life |

### Recommended Retail Price

| Copper Jugs 1.5 Litre      |          |
|----------------------------|----------|
| - Jug Only                 | \$59.90  |
| - Set of Jug and 2 Glasses | \$89.90  |
| - Set of Jug and 4 Glasses | \$115.90 |
| Copper Jugs 2.0 Litre      |          |
| - Jug Only                 | \$65.90  |
| - Set of Jug and 2 Glasses | \$94.90  |
| - Set of Jug and 4 Glasses | \$120.90 |
| Copper Pots with Tap 5.0   | Litre    |
| - Pot Only                 | \$179.90 |
| - Set of Pot and 2 Glasses | \$209.90 |
| - Set of Pot and 4 Glasses | \$229.90 |
|                            |          |

### Copper Bottles 950ml - Hammered \$46.90 - Printed \$49