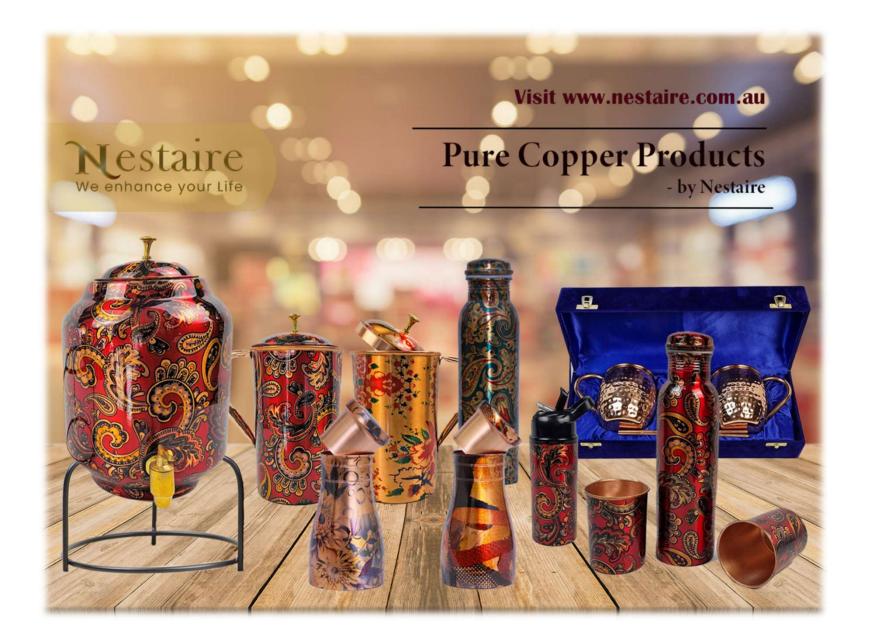

# Nestaire Pure Copper Drinkware

We are proud to present our premium quality Pure Copper Range of Drinkware.

These Beautifully designed and luxurious products are made with > 99.5% pure copper and come in variety of prints so you can chose the right print or design to match your taste and home décor.

Water stored in Copper vessels has been known for centuries to have substantial health benefits \* and can help improve your overall health and well being. Not only these products look good but they also help enhance the way you live your life.

We bring you only the best quality products from select manufacturers in India.

So either buy one for your home, your family or as a gift for special occasions like housewarming.

Either buy in store or visit us @ <u>www.nestaire.com.au</u> to view the products that meet your lifestyle needs.