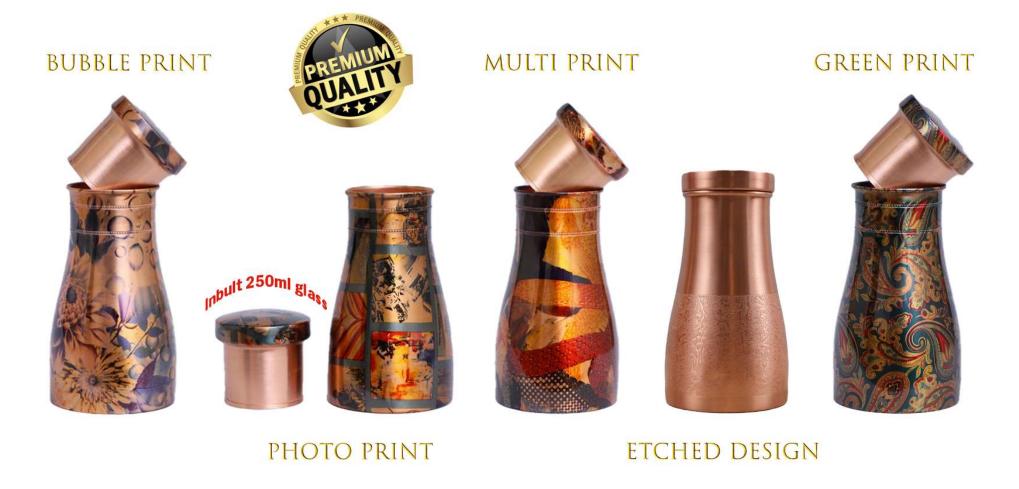

### Nestaire Pure Copper Bedside Pots 950 ml Range

Our Premium Quality Pure Copper Bedside Pots are a perfect way to consume water stored in copper vessels all day long. The Pots come with a unique In Built 250ml glass to easily reach for water.

These Beautifully designed and crafted Bedside Pots come in variety of prints so you can chose the right design to match your taste and home décor.

Ideal to be used at home at Bed side tables or conveniently placed on Dining tables for quick and easy access to water.

### Nestaire Pure Copper Bottles 950 ml Range

Our Premium Quality Pure Copper bottles are a perfect way to consume water stored in copper vessels all day long. The bottles come with matching caps and are lacquer coated from outside to maintain its print and shining looks.