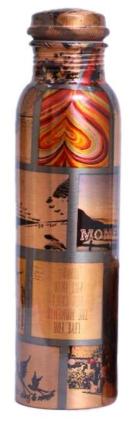

### PURE COPPER PRINTED WATER BOTLES

**RED PRINT** 

### Nestaire Pure Copper Bottles 950 ml Range

Our Premium Quality Pure Copper bottles are a perfect way to consume water stored in copper vessels all day long. The bottles come with matching caps and are lacquer coated from outside to maintain its print and shining looks.