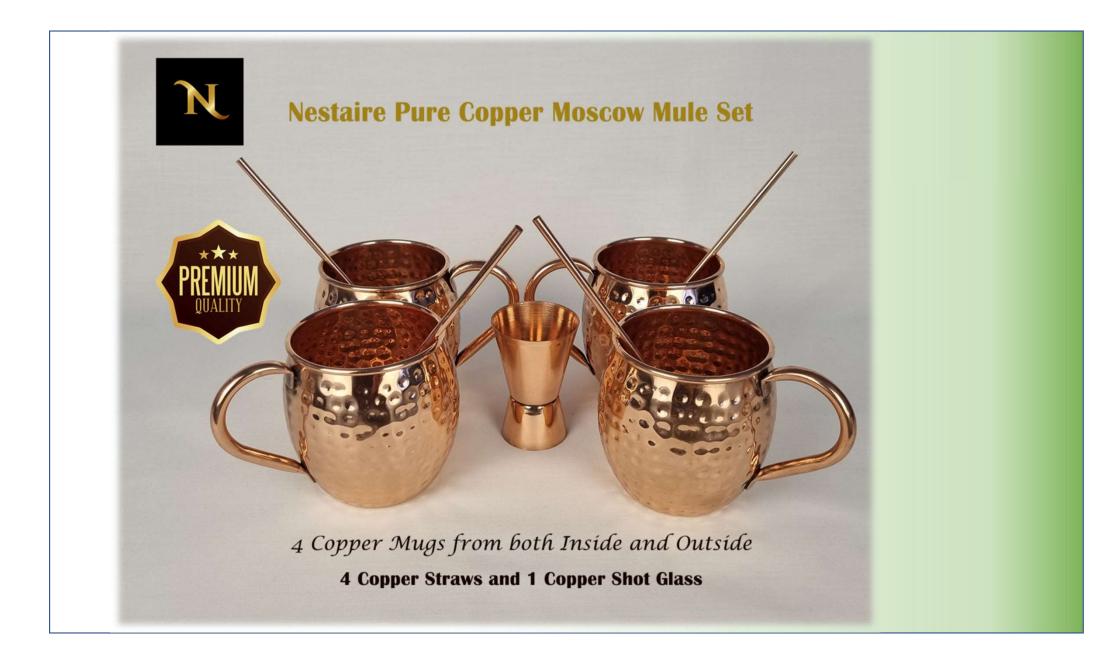

### Nestaire Pure Copper Mugs and Moscow Mule Sets

Our Premium Quality Pure Copper hammered mugs are a perfect way to enjoy favourite drinks with your friends and family. These high quality Mugs are pure copper from inside and outside with no stainless steel or nickel coating.

These Beautifully designed and crafted Mugs keep your drink at the right temperature so your drink tastes perfect. Ideal to be as a Bar Ware and can be used to enjoy any of your drinks Vodka, Gin or Moscow Mule etc.

### Copper Bottles 950ml - Hammered \$46.90 - Printed \$49.90 - Etched/Engraved \$59.90 Copper Bedside Pots 950ml - All Prints \$59.90 Copper Moscow Mule Sets - Standard Set\* \$64.90 - Double Set \*\* \$84.90 - Standard Set with Gift Box \$84.90 \*Standard Set includes 2 Hammered Mugs, 2 Straws and I Shot Glass \*\* Double Set includes 4 Hammered Mugs, 4 Straws and I Shot Glass