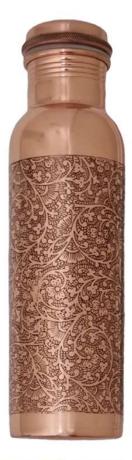

## PURE COPPER PLAIN WATER BOTTLES

ENGRAVED

ETCHED PLAIN

HAMMERED

### Nestaire Pure Copper Bottles 950 ml Range

Our Premium Quality Pure Copper bottles are a perfect way to consume water stored in copper vessels all day long. The bottles come with matching caps and are lacquer coated from outside to maintain its print and shining looks.