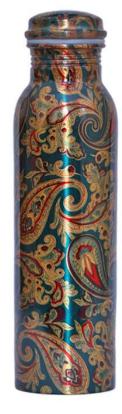

Mugs, 2 Straws and I Shot Glass \*\* Double Set includes 4 Hammered Mugs, 4 Straws and I Shot Glass



# Nestaire.com.au

For any enquiries or information, please reach out to us at <u>info@nestaire.com.au</u>, or by phone +6I - 4I4 I98 754

Registered Office: Unit 40, I-3 Eulbertie Avenue, Warrawee, NSW 2074 Australia ABN 486 0823 5715



### GOLDEN FLOWER JUG AND GLASS SET

### GOLDEN VIVID PRINTED JUG



SILVER TOUCH JUG AND GLASS SET

PLAIN ETCHED GLASSES

# ALSO AVAILABLE IN ENGRAVING DESIGN



### COMBINE WITH MATCHING GLASSES TO MAKE A COMPLETE SET

# COMBINE WITH MATCHING GLASSES TO MAKE A COMPLETE SET





POTS ONLY \$179.90 POTS + 2 GLASS \$209.90 POTS + 4 GLASS \$229.90



**GREEN ART 5 LITRE POT** 

ALSO AVAILABLE IN 8 LITRE VARIETY



### PURE COPPER PRINTED WATER BOTLES











**RED PRINT** 



## PURE COPPER PLAIN WATER BOTTLES





ENGRAVED



ETCHED PLAIN



HAMMERED

### Nestaire Pure Copper Mugs and Moscow Mule Sets

Our Premium Quality Pure Copper hammered mugs are a perfect way to enjoy favourite drinks with your friends and family. These high quality Mugs are pure copper from inside and outside with no stainless steel or nickel coating.

These Beautifully designed and crafted Mugs keep your drink at the right temperature so your drink tastes perfect. Ideal to be as a Bar Ware and can be used to enjoy any of your drinks Vodka, Gin or Moscow Mule etc.

Our Moscow Mule sets can also bought in beautiful shaneel cloth lined Gift or Decorative Boxes in Red, Blue or Black colours

### Nestaire Pure Copper Bedside Pots 950 ml Range

Our Premium Quality Pur