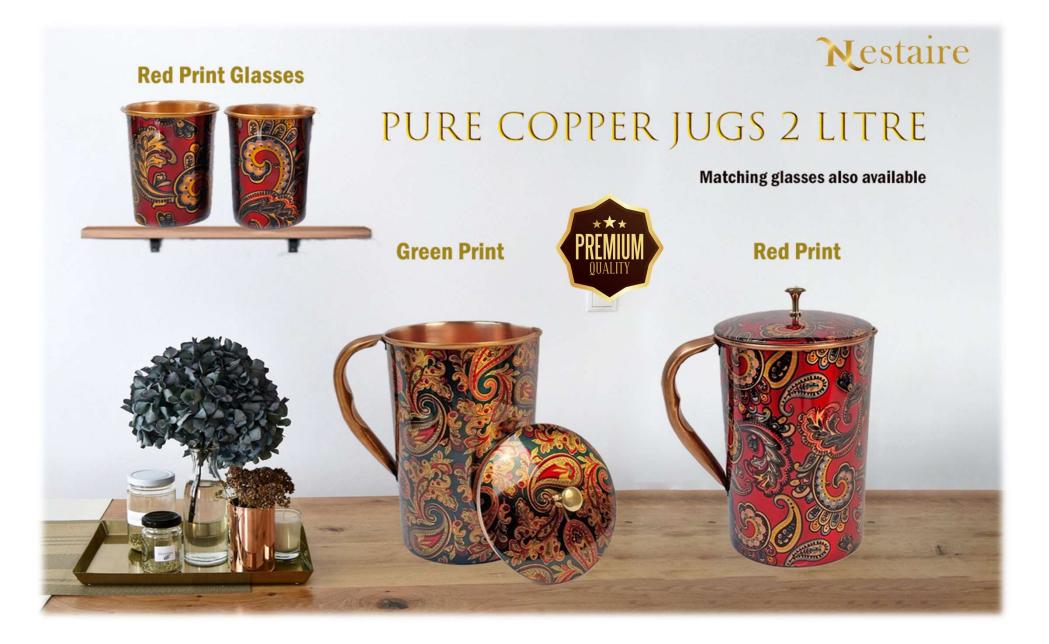

### Recommended Retail Price

| Copper Jugs 1.5 Litre      |          |
|----------------------------|----------|
| - Jug Only                 | \$59.90  |
| - Set of Jug and 2 Glasses | \$89.90  |
| - Set of Jug and 4 Glasses | \$115.90 |
| Copper Jugs 2.0 Litre      |          |
| - Jug Only                 | \$65.90  |
| - Set of Jug and 2 Glasses | \$94.90  |
| - Set of Jug and 4 Glasses | \$120.90 |
| Copper Pots with Tap 5.0   | Litre    |
| - Pot Only                 | \$179.90 |
| - Set of Pot and 2 Glasses | \$209.90 |
| - Set of Pot and 4 Glasses | \$229.90 |
|                            |          |

### COMBINE WITH MATCHING GLASSES TO MAKE A COMPLETE SET