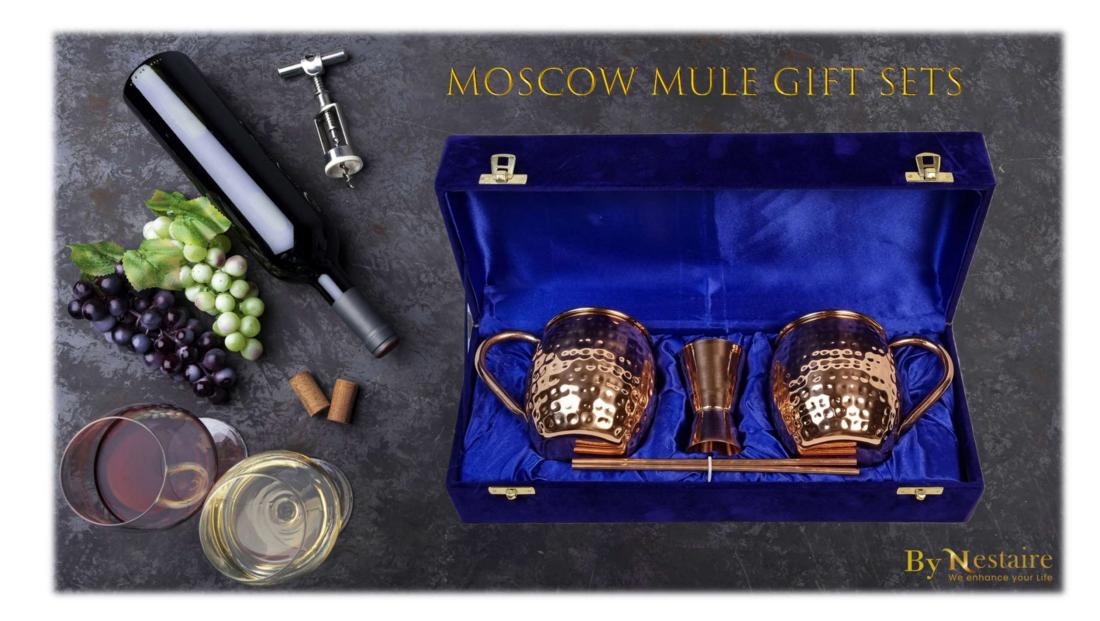

### Nestaire Pure Copper Mugs and Moscow Mule Sets

Our Premium Quality Pure Copper hammered mugs are a perfect way to enjoy favourite drinks with your friends and family. These high quality Mugs are pure copper from inside and outside with no stainless steel or nickel coating.

These Beautifully designed and crafted Mugs keep your drink at the right temperature so your drink tastes perfect. Ideal to be as a Bar Ware and can be used to enjoy any of your drinks Vodka, Gin or Moscow Mule etc.

Our Moscow Mule sets can also bought in beautiful shaneel cloth lined Gift or Decorative Boxes in Red, Blue or Black colours

### Copper Bottles 950ml - Hammered \$46.90 - Printed \$49.90 - Etched/Engraved \$59.90 Copper Bedside Pots 950ml - All Prints \$59.90 Copper Moscow Mule Sets - Standard Set\* \$64.90 - Double Set \*\* \$84.90 - Standard Set with Gift Box \$84.90 \*Standard Set includes 2 Hammered Mugs, 2 Straws and I Shot Glass \*\* Double Set includes 4 Hammered Mugs, 4 Straws and I Shot Glass