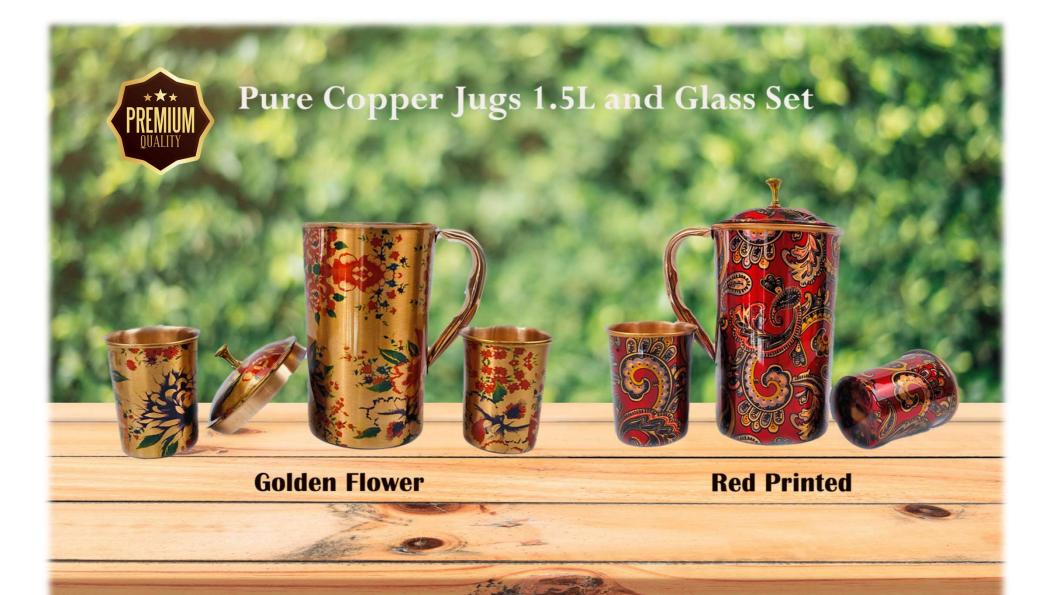

### Recommended Retail Price

| Copper Jugs 1.5 Litre      |          |
|----------------------------|----------|
| - Jug Only                 | \$59.90  |
| - Set of Jug and 2 Glasses | \$89.90  |
| - Set of Jug and 4 Glasses | \$115.90 |
| Copper Jugs 2.0 Litre      |          |
| - Jug Only                 | \$65.90  |
| - Set of Jug and 2 Glasses | \$94.90  |
| - Set of Jug and 4 Glasses | \$120.90 |
| Copper Pots with Tap 5.0   | Litre    |
| - Pot Only                 | \$179.90 |
| - Set of Pot and 2 Glasses | \$209.90 |
| - Set of Pot and 4 Glasses | \$229.90 |
|                            |          |

### GOLDEN FLOWER JUG AND GLASS SET