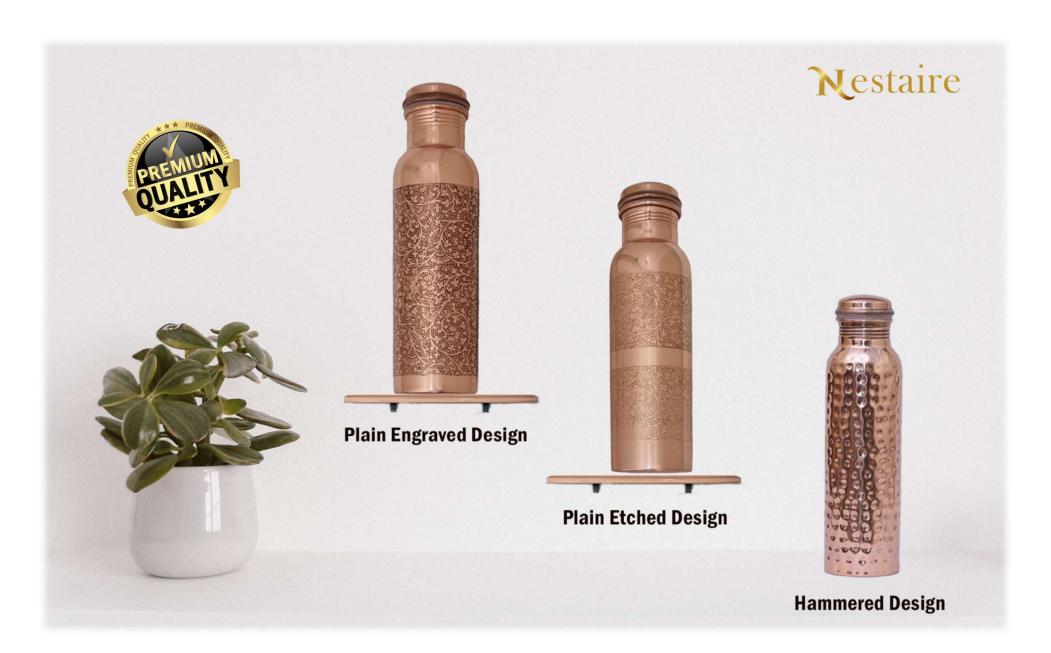

cts are made with > 99.5% pure copper and come in variety of prints so you can chose the right print or design to match your taste and home décor.

Water stored in Copper vessels has been known for centuries to have substantial health benefits \* and can help improve your overall health and well being. Not only these products look good but they also help enhance the way you live your life.

We bring you only the best quality products from select manufacturers in India.

So either buy one for your home, your family or as a gift for special occasions like housewarming.

Either buy in store or visit us @ <u>www.nestaire.com.au</u> to view the products that meet your lifestyle needs.

\* Source NDTV Food











Plain Silver Touch Jug Glass Set 1.5L

Etched Shiny Copper Jug 1.5L



















| N PC1     | 121re       |
|-----------|-------------|
| NCO       | laire       |
| We enhanc | e your Life |

### Recommended Retail Price

| Copper Jugs 1.5 Litre      |          |
|----------------------------|----------|
| - Jug Only                 | \$59.90  |
| - Set of Jug and 2 Glasses | \$89.90  |
| - Set of Jug and 4 Glasses | \$115.90 |
| Copper Jugs 2.0 Litre      |          |
| - Jug Only                 | \$65.90  |
| - Set of Jug and 2 Glasses | \$94.90  |
| - Set of Jug and 4 Glasses | \$120.90 |
| Copper Pots with Tap 5.0   | Litre    |
| - Pot Only                 | \$179.90 |
| - Set of Pot and 2 Glasses | \$209.90 |
| - Set of Pot and 4 Glasses | \$229.90 |
|                            |          |

### Copper Bottles 950ml - Hammered \$46.90 - Printed \$49.9