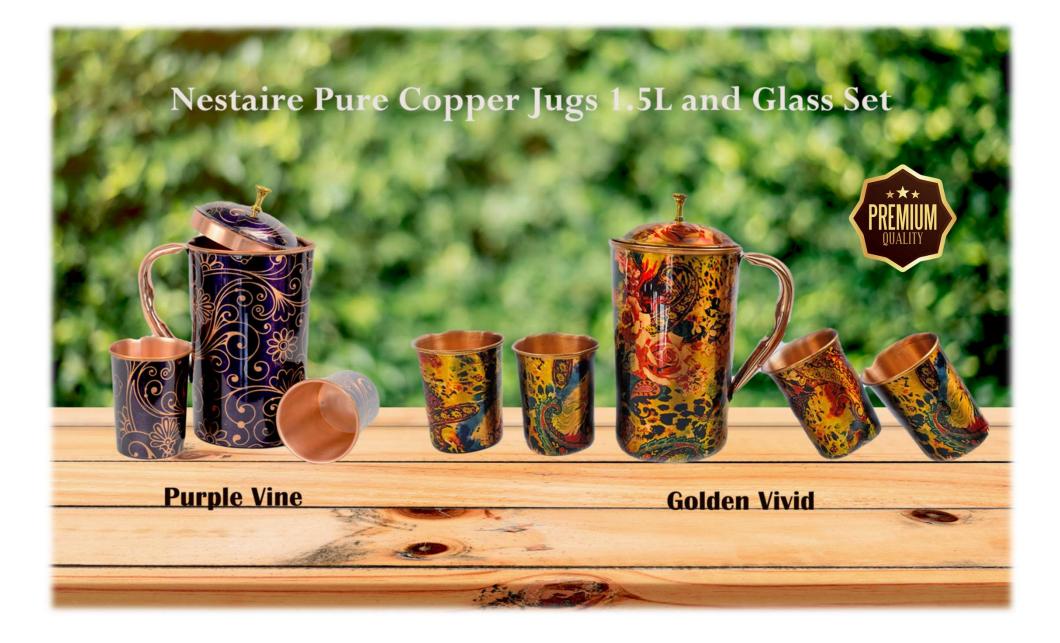

# Nestaire Pure Copper Drinkware

We are proud to present our premium quality Pure Copper Range of Drinkware.

These Beautifully designed and luxurious products are made with > 99.5% pure copper and come in variety of prints so you can chose the right print or design to match your taste and home décor.

Water stored in Copper vessels has been known for centuries to have substantial health benefits \* and can help improve your overall health and well being. Not only these products look good but they also help enhance the way you live your life.

### Recommended Retail Price

| Copper Jugs 1.5 Litre      |          |
|----------------------------|----------|
| - Jug Only                 | \$59.90  |
| - Set of Jug and 2 Glasses | \$89.90  |
| - Set of Jug and 4 Glasses | \$115.90 |
| Copper Jugs 2.0 Litre      |          |
| - Jug Only                 | \$65.90  |
| - Set of Jug and 2 Glasses | \$94.90  |
| - Set of Jug and 4 Glasses | \$120.90 |
| Copper Pots with Tap 5.0   | Litre    |
| - Pot Only                 | \$179.90 |
| - Set of Pot and 2 Glasses | \$209.90 |
| - Set of Pot and 4 Glasses | \$229.90 |
|                            |          |