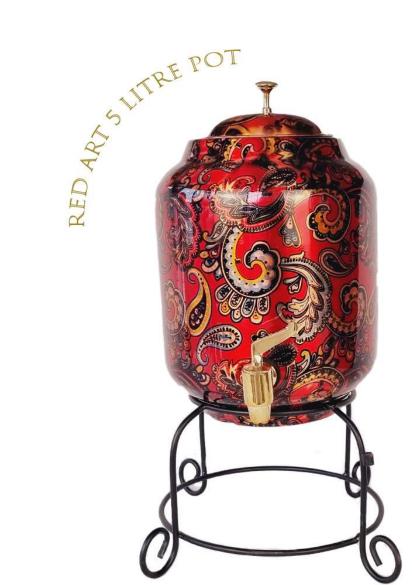

# COMBINE WITH MATCHING GLASSES TO MAKE A COMPLETE SET

POTS ONLY \$179.90 POTS + 2 GLASS \$209.90 POTS + 4 GLASS \$229.90

**GREEN ART 5 LITRE POT** 

ALSO AVAILABLE IN 8 LITRE VARIETY

### Nestaire Pure Copper Water Dispensers 5.0 Litre Range

Our Premium Quality Pure Copper Water Dispensers are a perfect way to consume water stored in copper vessels all day long. The dispensers come with Brass Tap to easily reach for water and a beautifully artistically designed Stand.

These Beautifully designed and crafted Water Pots come in variety of prints so you can chose the right design to match your taste and home décor.

Ideal to be used at home at dinner tables or conveniently placd on kitchen bench tops for quick and easy access to water.