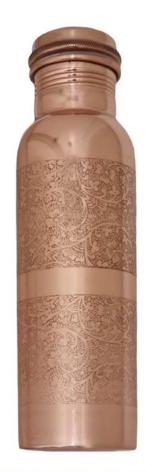

## PURE COPPER PLAIN WATER BOTTLES

ENGRAVED

ETCHED PLAIN

HAMMERED

### Nestaire Pure Copper Bottles 950 ml Range

Our Premium Quality Pure Copper bottles are a perfect way to consume water stored in copper vessels all day long. The bottles come with matching caps and are lacquer coated from outside to maintain its print and shining looks.