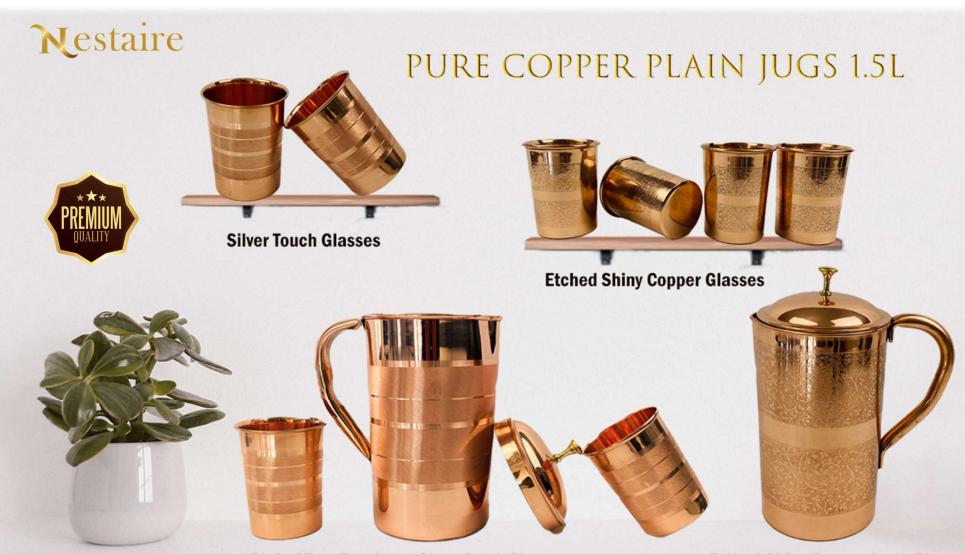

### Recommended Retail Price

| Copper Jugs 1.5 Litre      |          |
|----------------------------|----------|
| - Jug Only                 | \$59.90  |
| - Set of Jug and 2 Glasses | \$89.90  |
| - Set of Jug and 4 Glasses | \$115.90 |
| Copper Jugs 2.0 Litre      |          |
| - Jug Only                 | \$65.90  |
| - Set of Jug and 2 Glasses | \$94.90  |
| - Set of Jug and 4 Glasses | \$120.90 |
| Copper Pots with Tap 5.0   | Litre    |
| - Pot Only                 | \$179.90 |
| - Set of Pot and 2 Glasses | \$209.90 |
| - Set of Pot and 4 Glasses | \$229.90 |
|                            |          |

### GOLDEN VIVID PRINTED JUG

SILVER TOUCH JUG AND GLASS SET

PLAIN ETCHED GLASSES