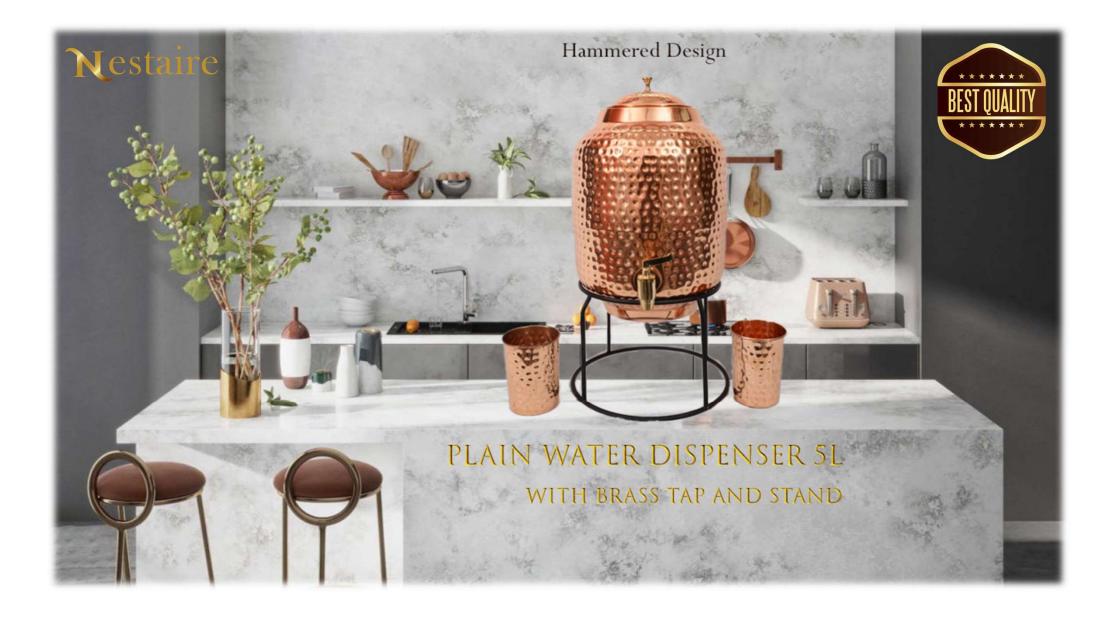

### Nestaire Pure Copper Water Dispensers 5.0 Litre Range

Our Premium Quality Pure Copper Water Dispensers are a perfect way to consume water stored in copper vessels all day long. The dispensers come with Brass Tap to easily reach for water and a beautifully artistically designed Stand.

These Beautifully designed and crafted Water Pots come in variety of prints so you can chose the right design to match your taste and home décor.

Ideal to be used at home at dinner tables or conveniently placd on kitchen bench tops for quick and easy access to water.