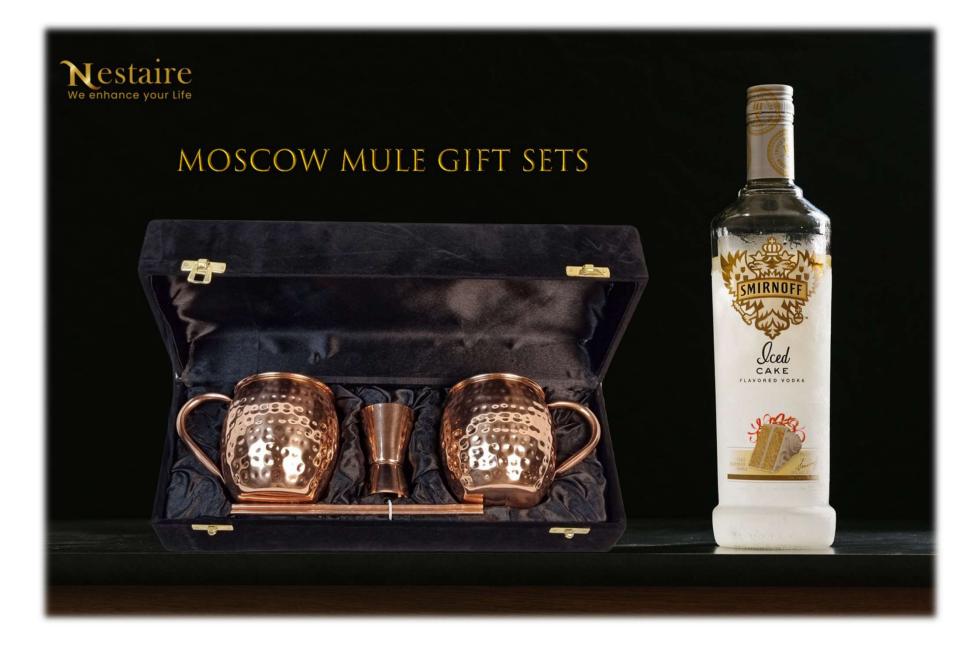

### Nestaire Pure Copper Mugs and Moscow Mule Sets

Our Premium Quality Pure Copper hammered mugs are a perfect way to enjoy favourite drinks with your friends and family. These high quality Mugs are pure copper from inside and outside with no stainless steel or nickel coating.

These Beautifully designed and crafted Mugs keep your drink at the right temperature so your drink tastes perfect. Ideal to be as a Bar Ware and can be used to enjoy any of your drinks Vodka, Gin or Moscow Mule etc.

Our Moscow Mule sets can also bought in beautiful shaneel cloth lined Gift or Decorative Boxes in Red, Blue or Black colours

### Copper Bottles 950ml - Hammered \$46.90 - Printed \$49.90 - Etched/Engraved \$59.90 Copper Bedside Pots 950ml - All Prints \$59.90 Copper Moscow Mule Sets - Standard Set\* \$64.90 - Double Set \*\* \$84.90 - Standard Set with Gift Box \$84.90 \*Standard Set includes 2 Hammered Mugs, 2 Straws and I Shot Glass \*\* Double Set includes 4 Hammered Mugs, 4 Straws and I Shot Glass