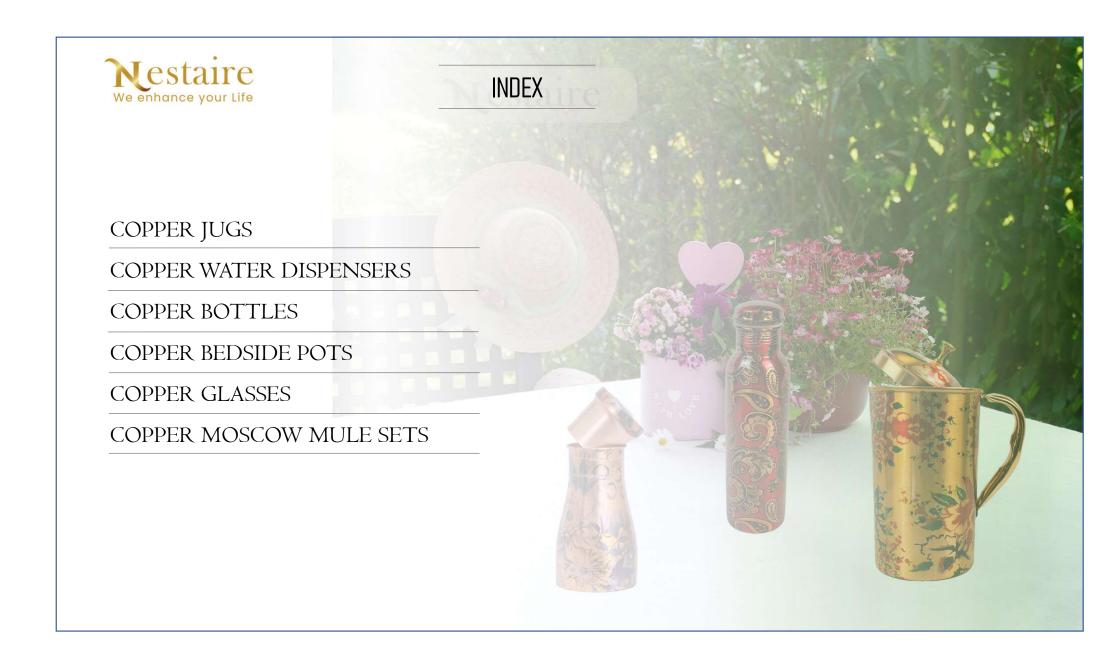

# Nestaire Pure Copper Drinkware

We are proud to present our premium quality Pure Copper Range of Drinkware.

These Beautifully designed and luxurious products are made with > 99.5% pure copper and come in variety of prints so you can chose the right print or design to match your taste and home décor.