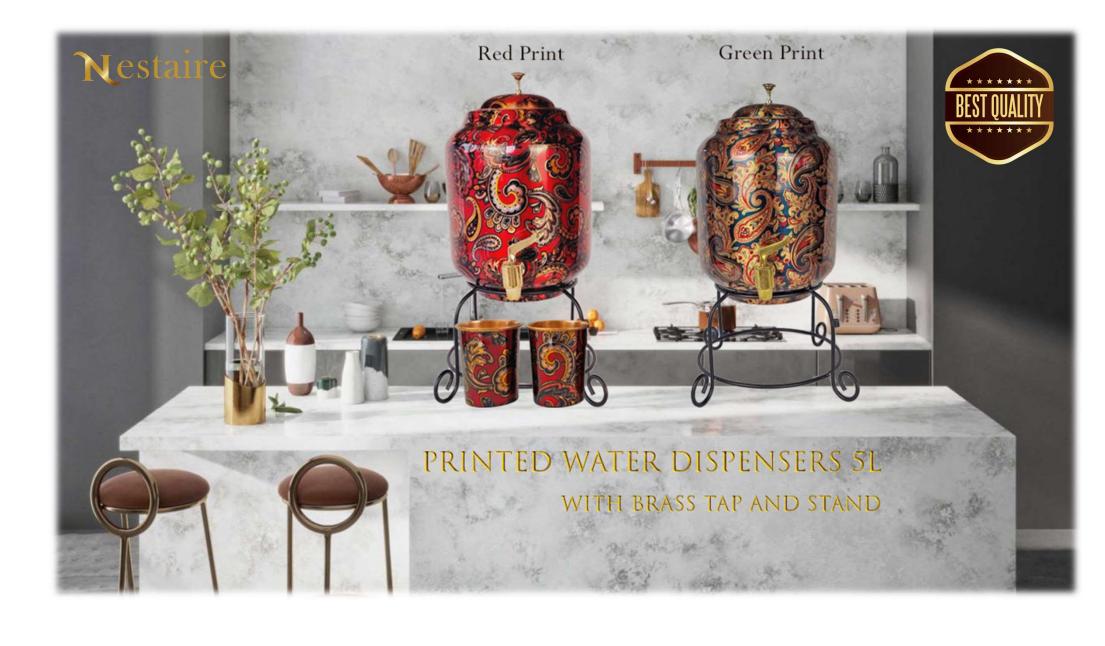

### Nestaire Pure Copper Water Dispensers 5.0 Litre Range

Our Premium Quality Pure Copper Water Dispensers are a perfect way to consume water stored in copper vessels all day long. The dispensers come with Brass Tap to easily reach for water and a beautifully artistically designed Stand.

These Beautifully designed and crafted Water Pots come in variety of prints so you can chose the right design to match your taste and home décor.

Ideal to be used at home at dinner tables or conveniently placd on kitchen bench tops for quick and easy access to water.