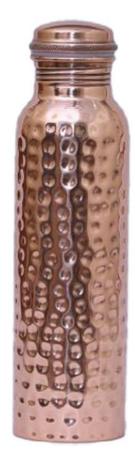

## PURE COPPER PLAIN WATER BOTTLES

ENGRAVED

ETCHED PLAIN

HAMMERED

### Nestaire Pure Copper Bottles 950 ml Range

Our Premium Quality Pure Copper bottles are a perfect way to consume water stored in copper vessels all day long. The bottles come with matching caps and are lacquer coated from outside to maintain its print and shining looks.