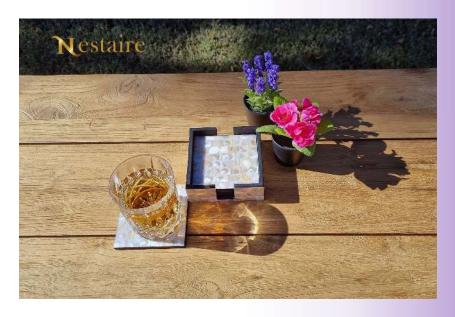

## Mother of Pearl Coasters

Beautiful and elegant round shaped table or bar coasters lined with white colourful mother of pearl pieces, in artistic wide layered arched pattern.

Perfect to be a centrepiece of dinner table, coffee table or as a bar accessory with style and impress your guests with your unique taste.

SKU: PICOWHRDMP

Mother of Pearl Round Coasters

Beautiful and elegant square shaped table or bar coasters lined with white colourful mother of pearl pieces, in artistic wide layered arched pattern.

Perfect to be a centrepiece of dinner table, coffee table or as a bar accessory with style and impress your guests with your unique taste.

SKU: PICOWHRDMP

Mother of Pearl Square Coasters