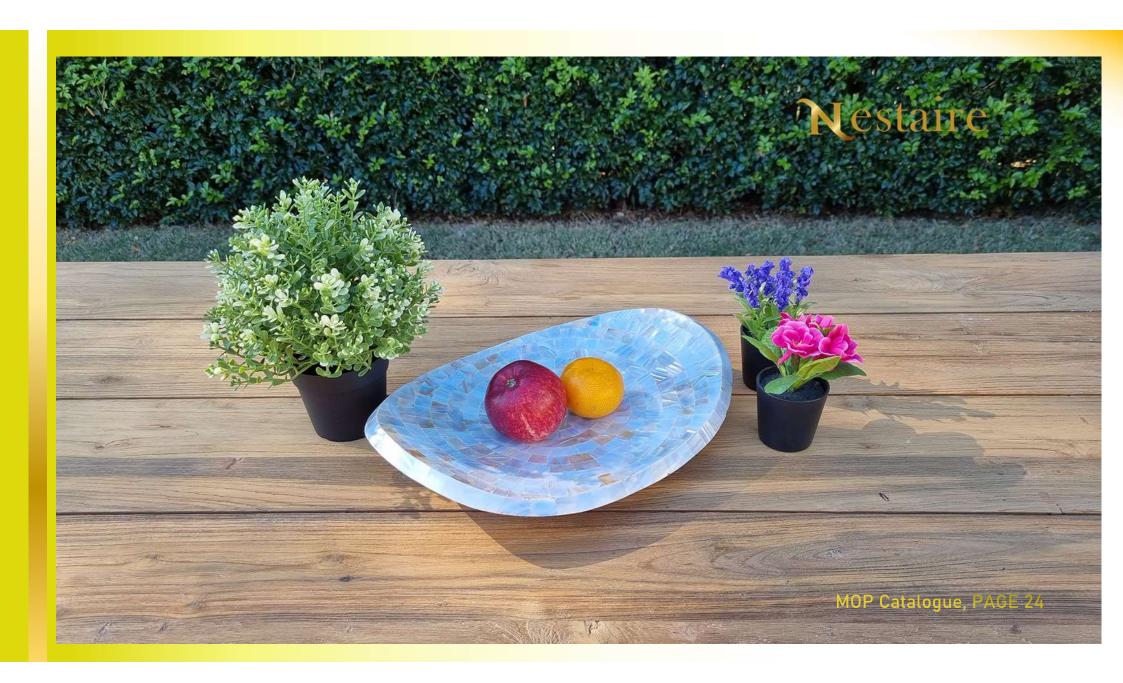

#### Mother of Pearl Decorative or Fruit Bowls

Beautiful and classy decorative fruit bowl in round shape is lined with white colourful mother of pearl pieces, in artistic wide layered circular pattern. Natural mother of pearl layer is good for health in contrast with plastics or other chemical based products.

Perfect to be a centrepiece of dinner table, coffee table to store fruits or keep jewellery and other valuable items.

SKU: PIFBWHRDMP

Mother of Pearl Decorative Bowl REGAL

Beautiful and classy decorative fruit bowl in oval shape lined with white colourful mother of pearl pieces, in artistic wide layered circular pattern. Natural mother of pearl layer is good for health in contrast with plastics or other chemical based products.

Perfect to be a centrepiece of dinner table, coffee table to store fruits or keep jewellery and other valuable items.

SKU: PIFBWHOVMP

Mother of Pearl Decorative Bowl VOGUE