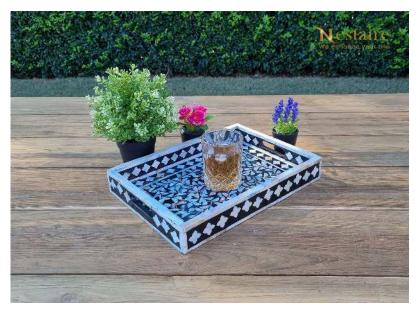

### Mother of Pearl Decorative Trays

Traditional yet stylish tray lined with colourful mother of pearl, designed in royal traditional style.

Perfect as decorative or serving tray, at dinner table, coffee table or any other décor of your home. Serve guests or showcase as centrepiece of table, will add beauty and flair to your home.

SKU: PITRWHRCMP

Mother of Pearl Tray
MONARCH

SKU: PITRWHRCMPBR

Mother of Pearl Tray
MAGNA

Elegant and stylish tray lined with colourful mother of pearl mixed with brass filaments, in simple layered pattern.