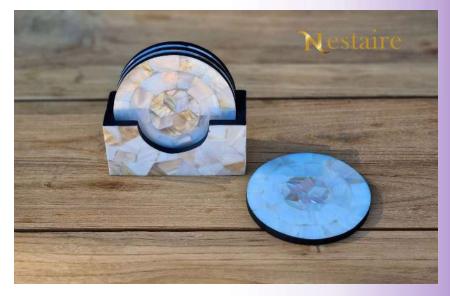

## Mother of Pearl Coasters

Beautiful and elegant round shaped table or bar coasters lined with white colourful mother of pearl pieces, in artistic wide layered arched pattern.

Perfect to be a centrepiece of dinner table, coffee table or as a bar accessory with style and impress your guests with your unique taste.

SKU: PICOWHRDMP

Mother of Pearl Round Coasters

Beautiful and elegant square shaped table or bar coasters lined with white colourful mother of pearl pieces, in artistic wide layered arched pattern.

Perfect to be a centrepiece of dinner table, coffee table or as a bar accessory with style and impress your guests with your unique taste.