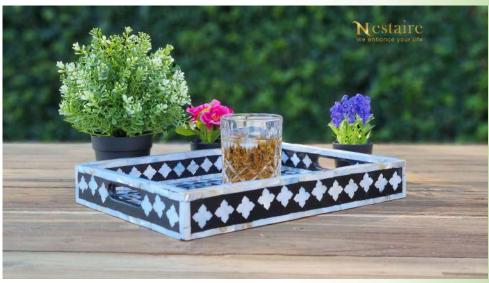

### Mother of Pearl Decorative Trays

Traditional yet stylish tray lined with colourful mother of pearl, designed in royal traditional style.

Perfect as decorative or serving tray, at dinner table, coffee table or any other décor of your home. Serve guests or showcase as centrepiece of table, will add beauty and flair to your home.

SKU: PITRWHRCMP

Mother of Pearl Tray
MONARCH

SKU: PITRWHRCMPBR

Mother of Pearl Tray
MAGNA

Elegant and stylish tray lined with colourful mother of pearl mixed with brass filaments, in simple layered pattern.