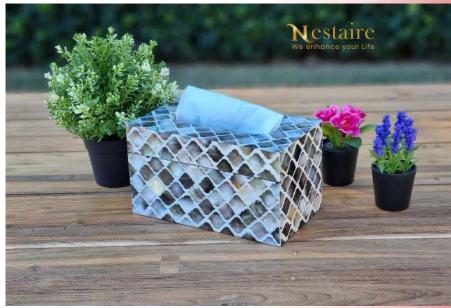

#### Mother of Pearl Tissue Dispensers and Covers

Beautiful and classy tissue dispenser box lined with colourful mother of pearl and brass filaments, in thin layered arrangements. Lined with soft "shaneel" cloth from inside gives it a rich and soft feel.

Perfect to be a centrepiece of dinner table, coffee table or any other décor of your home. Get away from ordinary and bring class and flair to your home.

SKU: PITBWHRCPB

Mother of Pearl Tissue Dispenser RITZ