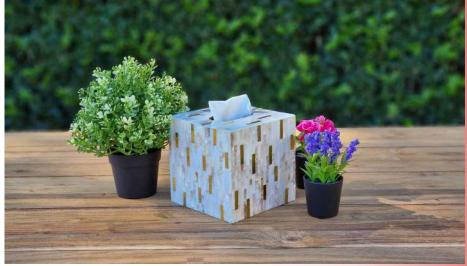

Beautiful and classy tissue box square cover lined with white mother of pearl and brass filaments, in thin layered pattern. Lined with soft "shaneel" cloth from inside gives it a rich and soft feel.

Compatible with small square sized tissue boxes and perfect to be used as a centrepiece of dinner, coffee tables, in bathrooms or any other décor of your home.

SKU: PITBWHSQPB

Mother of Pearl Tissue Box Cover
LUXE