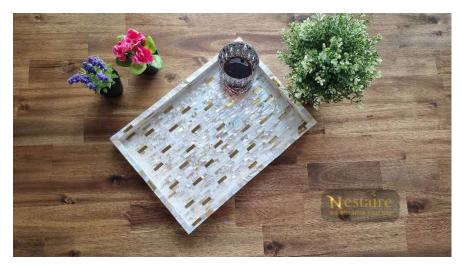

Perfect as decorative or serving tray, at dinner table, coffee table or any other décor of your home. Serve guests or showcase as centrepiece of table, will add beauty and flair to your home.

SKU: PITRMCRCMP

Mother of Pearl Tray RECHER Beautiful and classy tray lined with colourful mother of pearl mixed with brass filaments, in wider layered arrangements

Perfect as decorative or serving tray, at dinner table, coffee table or any other décor of your home. Serve guests or showcase as centrepiece of table, will add beauty and flair to your home.