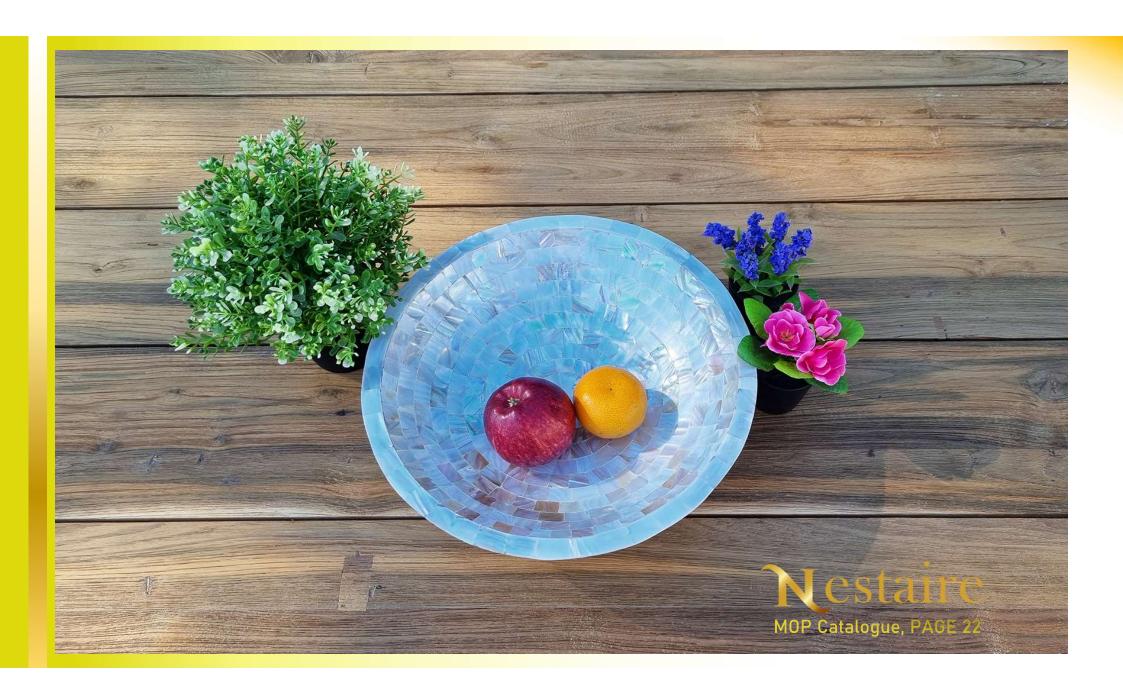

#### Mother of Pearl Decorative or Fruit Bowls

Beautiful and classy decorative fruit bowl in round shape is lined with white colourful mother of pearl pieces, in artistic wide layered circular pattern. Natural mother of pearl layer is good for health in contrast with plastics or other chemical based products.

Perfect to be a centrepiece of dinner table, coffee table to store fruits or keep jewellery and other valuable items.

SKU: PIFBWHRDMP

Mother of Pearl Decorative Bowl REGAL

Beautiful and classy decorative fruit bowl in oval shape lined with white colourful mother of pearl pieces, in artistic wide layered circular pattern. Natural mother of pearl layer is good for health in contrast with plastics or other chemical based products.