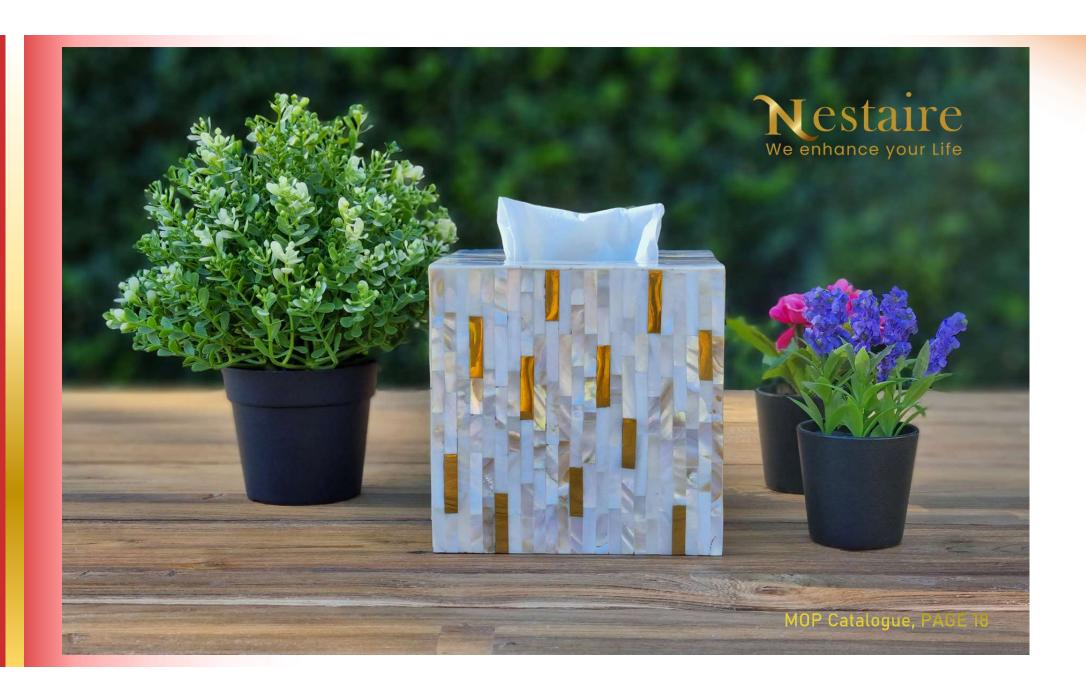

Beautiful and classy tissue box square cover lined with white mother of pearl and brass filaments, in thin layered pattern. Lined with soft "shaneel" cloth from inside gives it a rich and soft feel.

Compatible with small square sized tissue boxes and perfect to be used as a centrepiece of dinner, coffee tables, in bathrooms or any other décor of your home.

SKU: PITBWHSQPB

Mother of Pearl Tissue Box Cover
LUXE