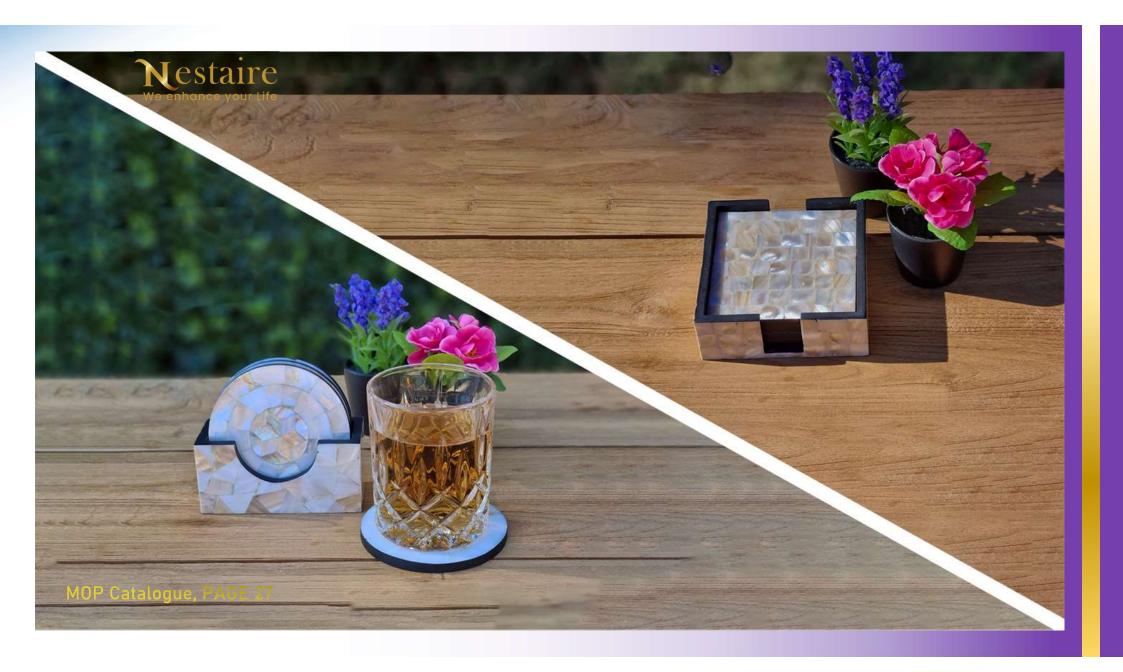

## Mother of Pearl Coasters

Beautiful and elegant round shaped table or bar coasters lined with white colourful mother of pearl pieces, in artistic wide layered arched pattern.

Perfect to be a centrepiece of dinner table, coffee table or as a bar accessory with style and impress your guests with your unique taste.

SKU: PICOWHRDMP

Mother of Pearl Round Coasters

Beautiful and elegant square shaped table or bar coasters lined with white colourful mother of pearl pieces, in artistic wide layered arched pattern.

Perfect to be a centrepiece of dinner table, coffee table or as a bar accessory with style and impress your guests with your unique taste.

SKU: PICOWHRDMP

Mother of Pearl Square Coasters