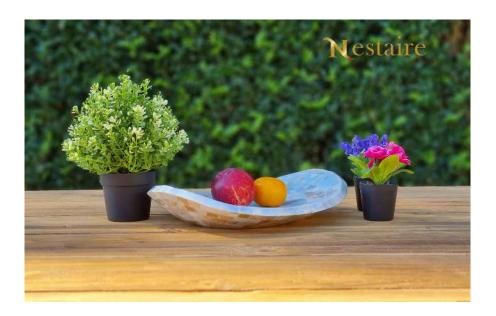

#### Mother of Pearl Decorative or Fruit Bowls

Beautiful and classy decorative fruit bowl in round shape is lined with white colourful mother of pearl pieces, in artistic wide layered circular pattern. Natural mother of pearl layer is good for health in contrast with plastics or other chemical based products.

Perfect to be a centrepiece of dinner table, coffee table to store fruits or keep jewellery and other valuable items.

SKU: PIFBWHRDMP

Mother of Pearl Decorative Bowl REGAL

Beautiful and classy decorative fruit bowl in oval shape lined with white colourful mother of pearl pieces, in artistic wide layered circular pattern. Natural mother of pearl layer is good for health in contrast with plastics or other chemical based products.

Perfect to be a centrepiece of dinner table, coffee table to store fruits or keep jewellery and other valuable items.

SKU: PIFBWHOVMP

Mother of Pearl Decorative Bowl VOGUE