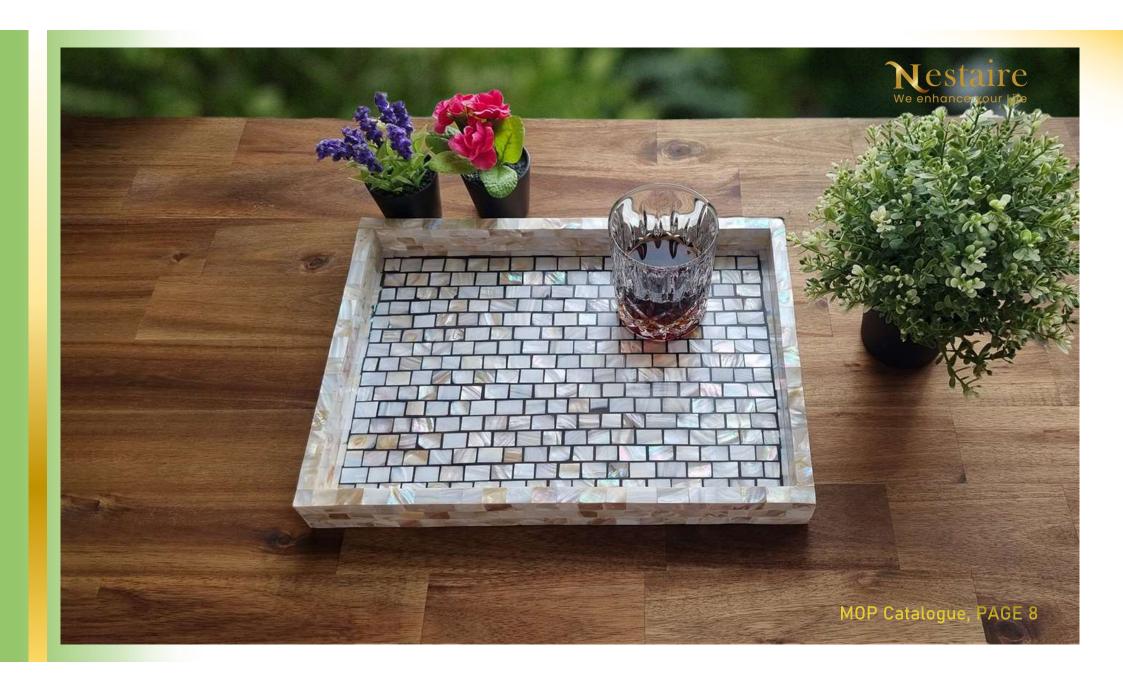

### Mother of Pearl Decorative Trays

Traditional yet stylish tray lined with colourful mother of pearl, designed in royal traditional style.

Perfect as decorative or serving tray, at dinner table, coffee table or any other décor of your home. Serve guests or showcase as centrepiece of table, will add beauty and flair to your home.

SKU: PITRWHRCMP

Mother of Pearl Tray
MONARCH

SKU: PITRWHRCMPBR

Mother of Pearl Tray
MAGNA

Elegant and stylish tray lined with colourful mother of pearl mixed with brass filaments, in simple layered pattern.

Perfect as decorative or serving tray, at dinner table, coffee table or any other décor of your home. Serve guests or showcase as centrepiece of table, will add beauty and flair to your home.

SKU: PITRMCRCMP