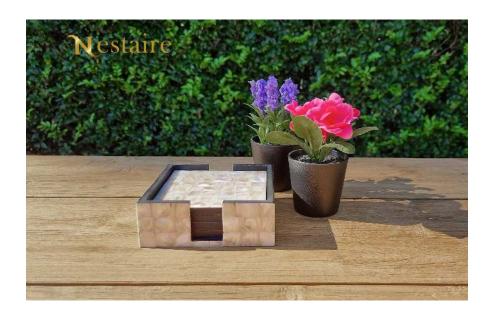

## Mother of Pearl Coasters

Beautiful and elegant round shaped table or bar coasters lined with white colourful mother of pearl pieces, in artistic wide layered arched pattern.

Perfect to be a centrepiece of dinner table, coffee table or as a bar accessory with style and impress your guests with your unique taste.

SKU: PICOWHRDMP

Mother of Pearl Round Coasters

Beautiful and elegant square shaped table or bar coasters lined with white colourful mother of pearl pieces, in artistic wide layered arched pattern.

Perfect to be a centrepiece of dinner table, coffee table or as a bar accessory with style and impress your guests with your unique taste.

SKU: PICOWHRDMP

Mother of Pearl Square Coasters