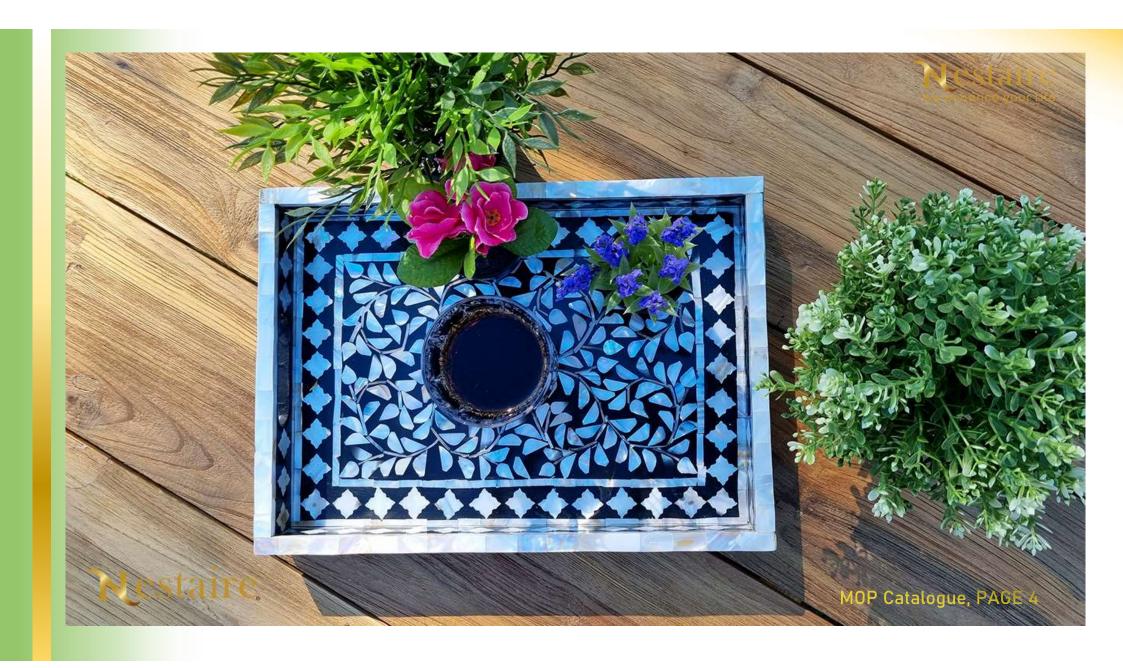

### Mother of Pearl Decorative Trays

Traditional yet stylish tray lined with colourful mother of pearl, designed in royal traditional style.

Perfect as decorative or serving tray, at dinner table, coffee table or any other décor of your home. Serve guests or showcase as centrepiece of table, will add beauty and flair to your home.

SKU: PITRWHRCMP

Mother of Pearl Tray
MONARCH

SKU: PITRWHRCMPBR

Mother of Pearl Tray
MAGNA

Elegant and stylish tray lined with colourful mother of pearl mixed with brass filaments, in simple layered pattern.