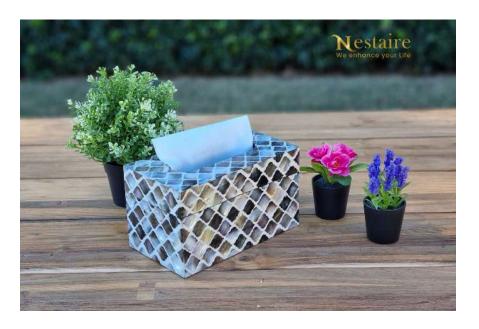

#### Mother of Pearl Tissue Dispensers and Covers

Beautiful and classy tissue dispenser box lined with colourful mother of pearl and brass filaments, in thin layered arrangements. Lined with soft "shaneel" cloth from inside gives it a rich and soft feel.

Perfect to be a centrepiece of dinner table, coffee table or any other décor of your home. Get away from ordinary and bring class and flair to your home.

SKU: PITBWHRCPB

Mother of Pearl Tissue Dispenser RITZ