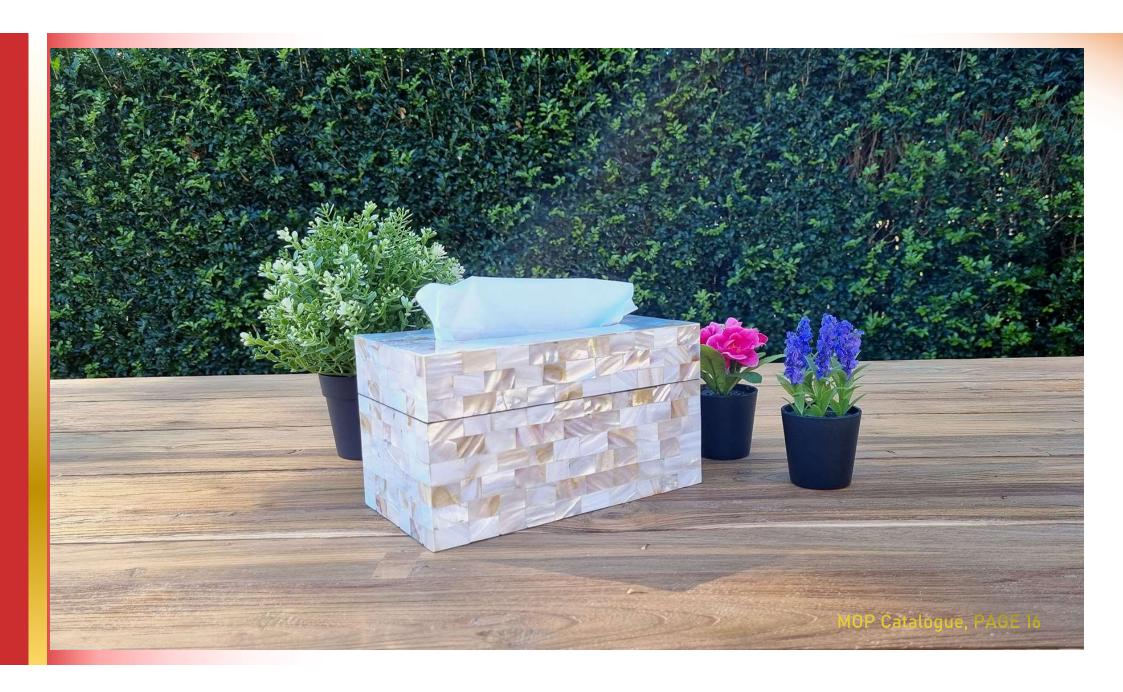

SKU: PITBBLRCMP

Mother of Pearl Tissue Dispenser
PLUSH

Beautiful and classy tissue dispenser box lined with white mother of pearl filaments, in artistic wide layered pattern. Lined with soft "shaneel" cloth from inside gives it a rich and soft feel.

Perfect to be a centrepiece of dinner table, coffee table or any other décor of your home. Get away from ordinary and bring class and flair to your home.

SKU: PITBWHRCMP

Mother of Pearl Tissue Dispenser
LAVANCE