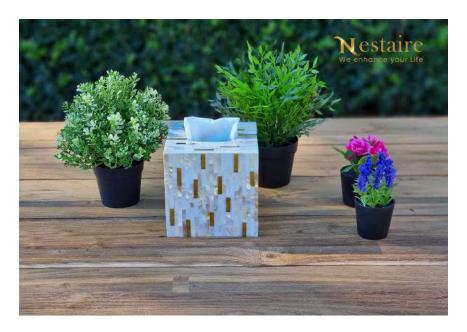

Beautiful and classy tissue box square cover lined with white mother of pearl and brass filaments, in thin layered pattern. Lined with soft "shaneel" cloth from inside gives it a rich and soft feel.

Compatible with small square sized tissue boxes and perfect to be used as a centrepiece of dinner, coffee tables, in bathrooms or any other décor of your home.

SKU: PITBWHSQPB

Mother of Pearl Tissue Box Cover
LUXE