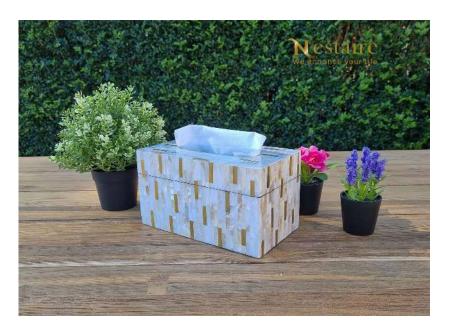

#### Mother of Pearl Tissue Dispensers and Covers

Beautiful and classy tissue dispenser box lined with colourful mother of pearl and brass filaments, in thin layered arrangements. Lined with soft "shaneel" cloth from inside gives it a rich and soft feel.

Perfect to be a centrepiece of dinner table, coffee table or any other décor of your home. Get away from ordinary and bring class and flair to your home.

SKU: PITBWHRCPB

Mother of Pearl Tissue Dispenser RITZ