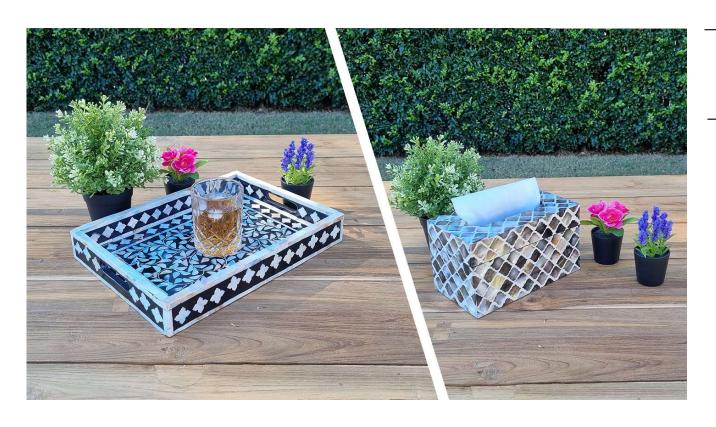

### Mother of Pearl Decorative Trays

Traditional yet stylish tray lined with colourful mother of pearl, designed in royal traditional style.

Perfect as decorative or serving tray, at dinner table, coffee table or any other décor of your home. Serve guests or showcase as centrepiece of table, will add beauty and flair to your home.

SKU: PITRWHRCMP

Mother of Pearl Tray
MONARCH

SKU: PITRWHRCMPBR

Mother of Pearl Tray
MAGNA

Elegant and stylish tray lined with colourful mother of pearl mixed with brass filaments, in simple layered pattern.

Perfect as decorative or serving tray, at dinner table, coffee table or any other décor of your home. Serve guests or showcase as centrepiece of table, will add beauty and flair to your home.

SKU: PITRMCRCMP