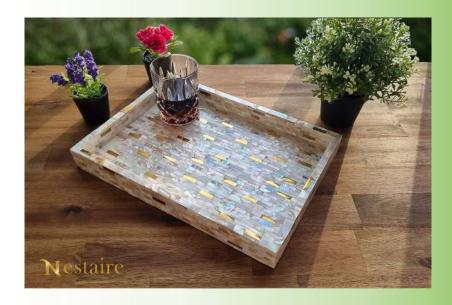

Perfect as decorative or serving tray, at dinner table, coffee table or any other décor of your home. Serve guests or showcase as centrepiece of table, will add beauty and flair to your home.

SKU: PITRMCRCMP

Mother of Pearl Tray RECHER Beautiful and classy tray lined with colourful mother of pearl mixed with brass filaments, in wider layered arrangements

Perfect as decorative or serving tray, at dinner table, coffee table or any other décor of your home. Serve guests or showcase as centrepiece of table, will add beauty and flair to your home.