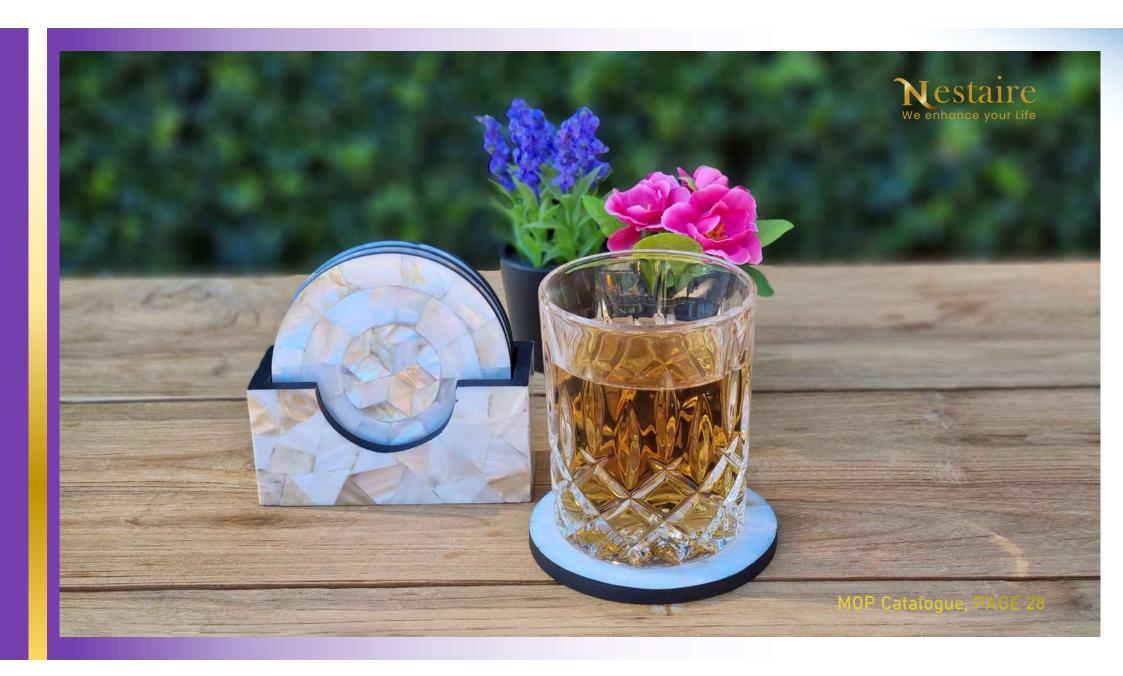

## Mother of Pearl Coasters

Beautiful and elegant round shaped table or bar coasters lined with white colourful mother of pearl pieces, in artistic wide layered arched pattern.

Perfect to be a centrepiece of dinner table, coffee table or as a bar accessory with style and impress your guests with your unique taste.

SKU: PICOWHRDMP

Mother of Pearl Round Coasters

Beautiful and elegant square shaped table or bar coasters lined with white colourful mother of pearl pieces, in artistic wide layered arched pattern.

Perfect to be a centrepiece of dinner table, coffee table or as a bar accessory with style and impress your guests with your unique taste.