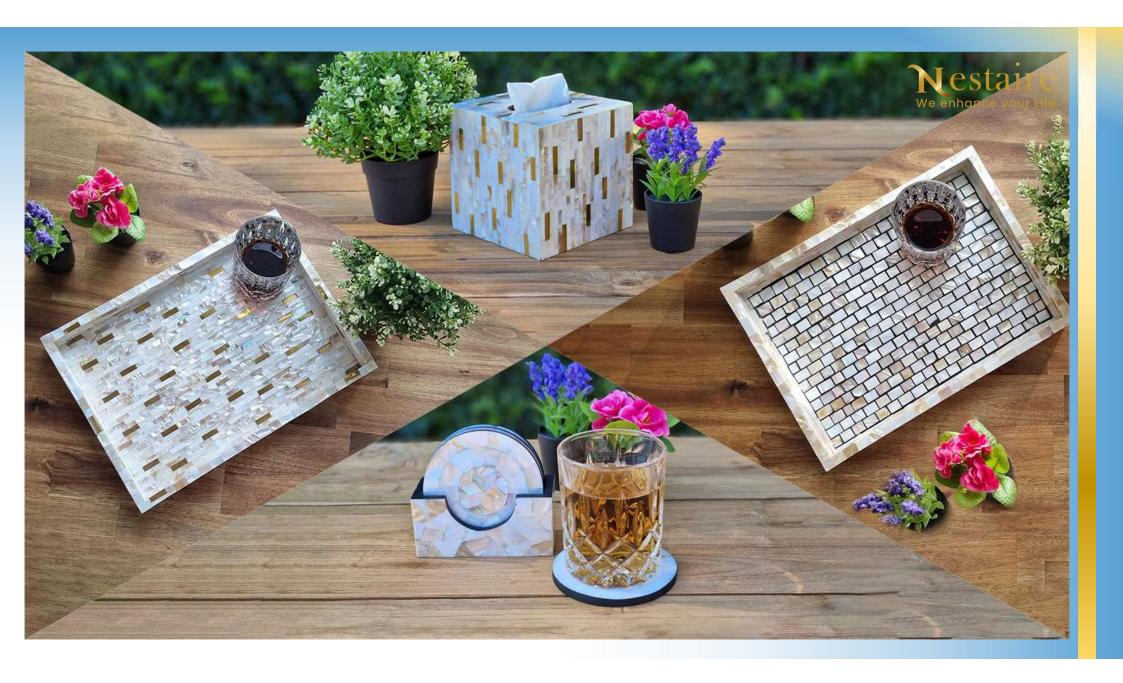

### Mother of Pearl Decorative Trays

Traditional yet stylish tray lined with colourful mother of pearl, designed in royal traditional style.

Perfect as decorative or serving tray, at dinner table, coffee table or any other décor of your home. Serve guests or showcase as centrepiece of table, will add beauty and flair to your home.

SKU: PITRWHRCMP

Mother of Pearl Tray
MONARCH

SKU: PITRWHRCMPBR

Mother of Pearl Tray
MAGNA

Elegant and stylish tray lined with colourful mother of pearl mixed with brass filaments, in simple layered pattern.

Perfect as decorative or serving tray, at dinner table, coffee table or any other décor of your home. Serve guests or showcase as centrepiece of table, will add beauty and flair to your home.

SKU: PITRMCRCMP

Mother of Pearl Tray RECHER Beautiful and classy tray lined with colourful mother of pearl mixed with brass filaments, in wider layered arrangements

Perfect as decorative or serving tray, at dinner table, coffee table or any other décor of your home. Serve guests or showcase as centrepiece of table, will add beauty and flair to your home.

#### Mother of Pearl Tissue Dispensers and Covers

Beautiful and classy tissue dispenser box lined with colourful mother of pearl and brass filaments, in thin layered arrangements. Lined with soft "shaneel" cloth from inside gives it a rich and soft feel.

## Mother of Pearl Coasters

Beautiful and elegant round shaped table or bar coasters lined with white colourful mother of pearl pieces, in artistic wide layered arched pattern.

Perfect to be a centrepiece of dinner table, coffee table or as a bar accessory with style and impress your guests with your unique taste.

SKU: PICOWHRDMP

Mother of Pearl Round Coasters

Beautiful and elegant square shaped table or bar coasters lined with white colourful mother of pearl pieces, in artistic wide layered arched pattern.

Perfect to be a centrepiece of dinner table, coffee table or as a bar accessory with style and impress your guests with your unique taste.

SKU: PICOWHRDMP

Mother of Pearl Square Coasters