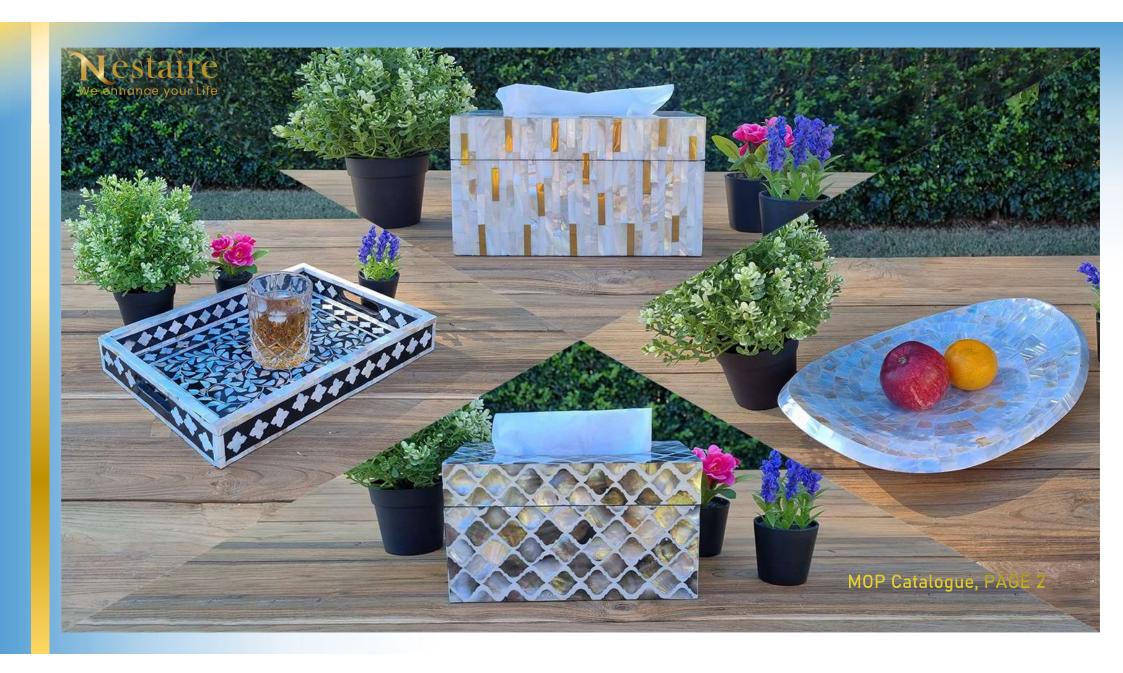

#### Mother of Pearl Table Ware

Unique yet classy, Nestaire's Mother of Pearl Collection is the ultimate choice in traditional Table Ware.

Each piece of this collection is very detailed and crafted by hands by skilled artisans. Since each piece is made by hand and individually crafted, this makes them unique as there will not be another piece that will be identical. We work with best craftsmen even in remote locations of India to bring you this fine art and thousands of years of tradition.