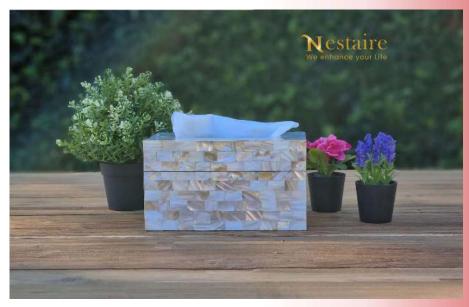

Beautiful and classy tissue box square cover lined with white mother of pearl and brass filaments, in thin layered pattern. Lined with soft "shaneel" cloth from inside gives it a rich and soft feel.

Compatible with small square sized tissue boxes and perfect to be used as a centrepiece of dinner, coffee tables, in bathrooms or any other décor of your home.

SKU: PITBWHSQPB

Mother of Pearl Tissue Box Cover
LUXE