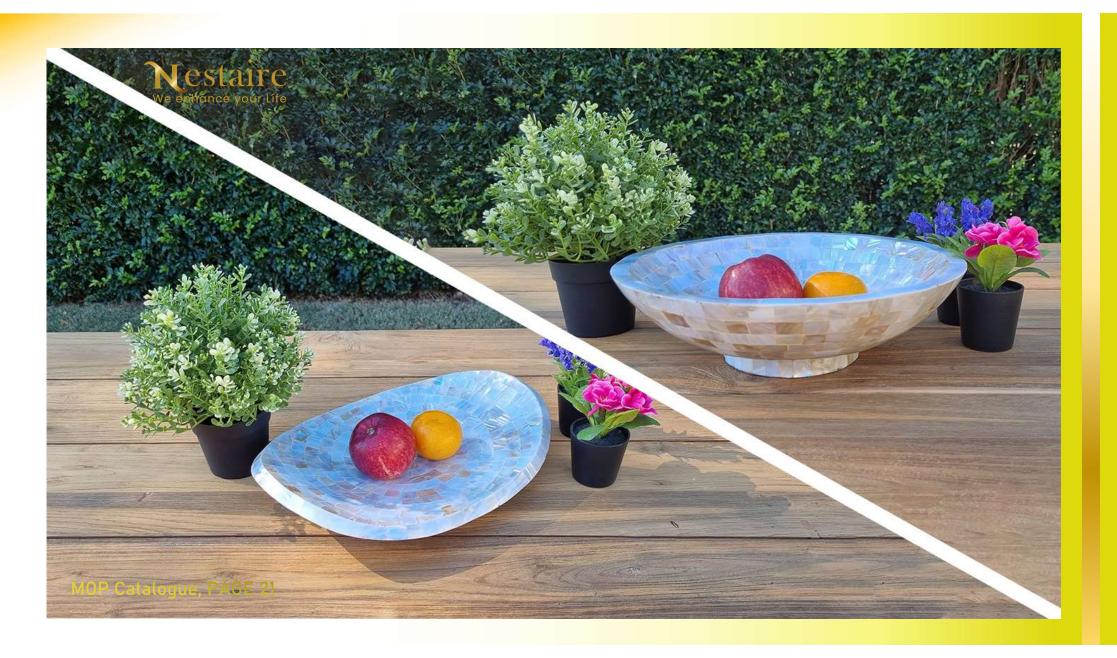

#### Mother of Pearl Decorative or Fruit Bowls

Beautiful and classy decorative fruit bowl in round shape is lined with white colourful mother of pearl pieces, in artistic wide layered circular pattern. Natural mother of pearl layer is good for health in contrast with plastics or other chemical based products.

Perfect to be a centrepiece of dinner table, coffee table to store fruits or keep jewellery and other valuable items.

SKU: PIFBWHRDMP

Mother of Pearl Decorative Bowl REGAL

Beautiful and classy decorative fruit bowl in oval shape lined with white colourful mother of pearl pieces, in artistic wide layered circular pattern. Natural mother of pearl layer is good for health in contrast with plastics or other chemical based products.