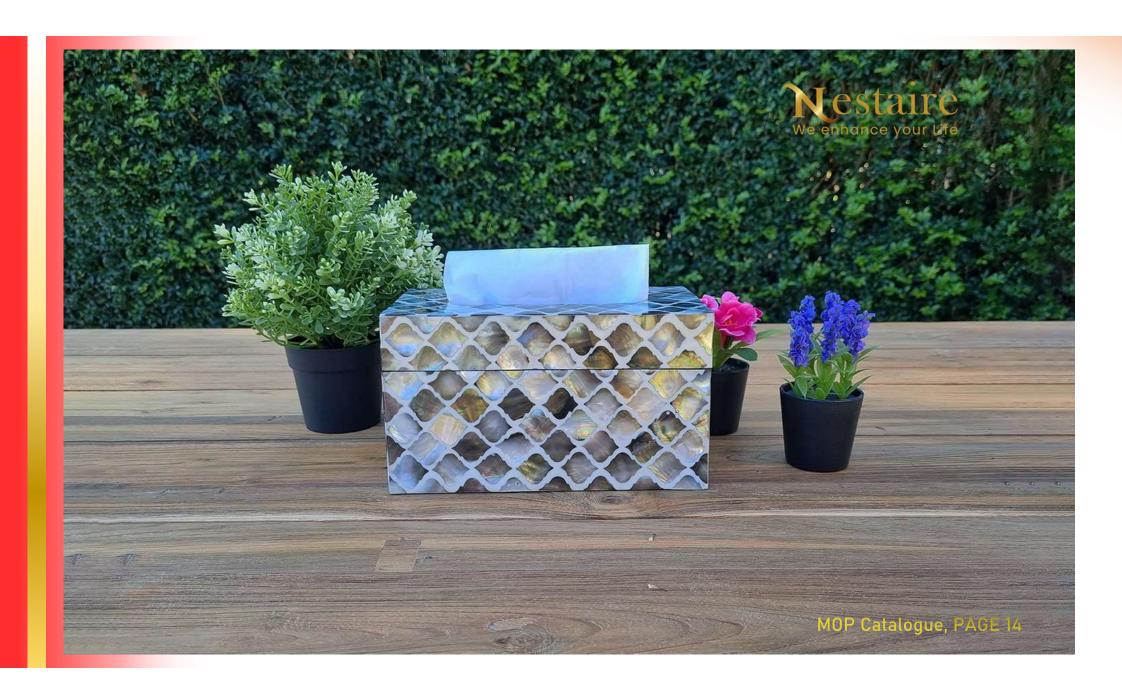

Beautiful and classy tissue box square cover lined with white mother of pearl and brass filaments, in thin layered pattern. Lined with soft "shaneel" cloth from inside gives it a rich and soft feel.

Compatible with small square sized tissue boxes and perfect to be used as a centrepiece of dinner, coffee tables, in bathrooms or any other décor of your home.

SKU: PITBWHSQPB

Mother of Pearl Tissue Box Cover
LUXE