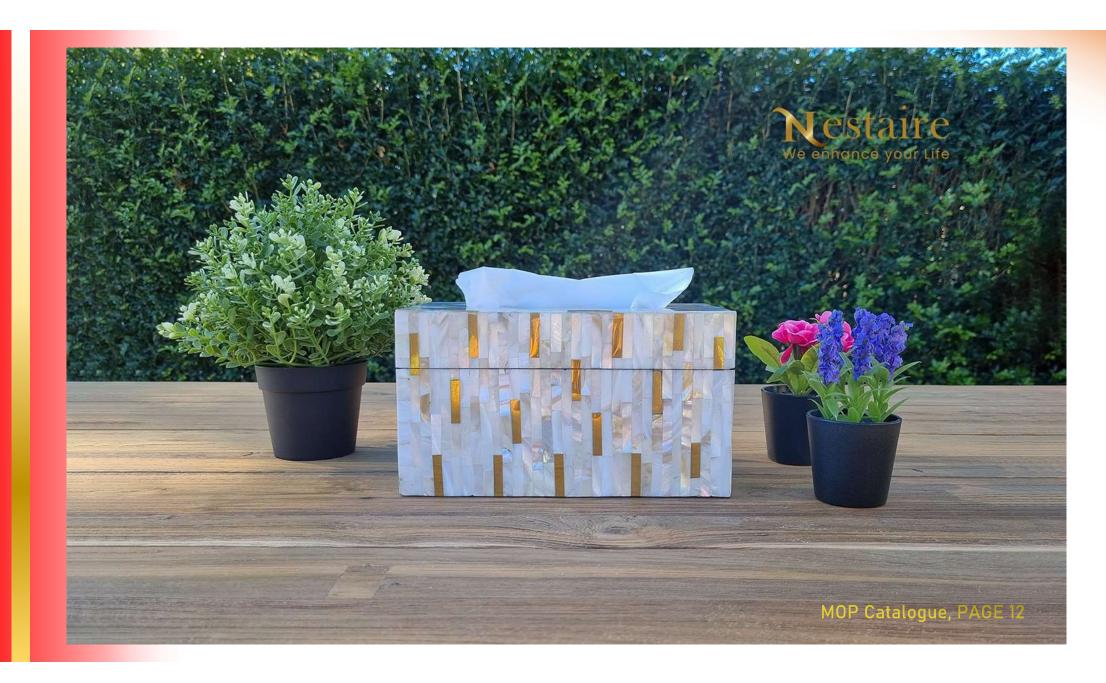

#### Mother of Pearl Tissue Dispensers and Covers

Beautiful and classy tissue dispenser box lined with colourful mother of pearl and brass filaments, in thin layered arrangements. Lined with soft "shaneel" cloth from inside gives it a rich and soft feel.

Perfect to be a centrepiece of dinner table, coffee table or any other décor of your home. Get away from ordinary and bring class and flair to your home.

SKU: PITBWHRCPB

Mother of Pearl Tissue Dispenser RITZ