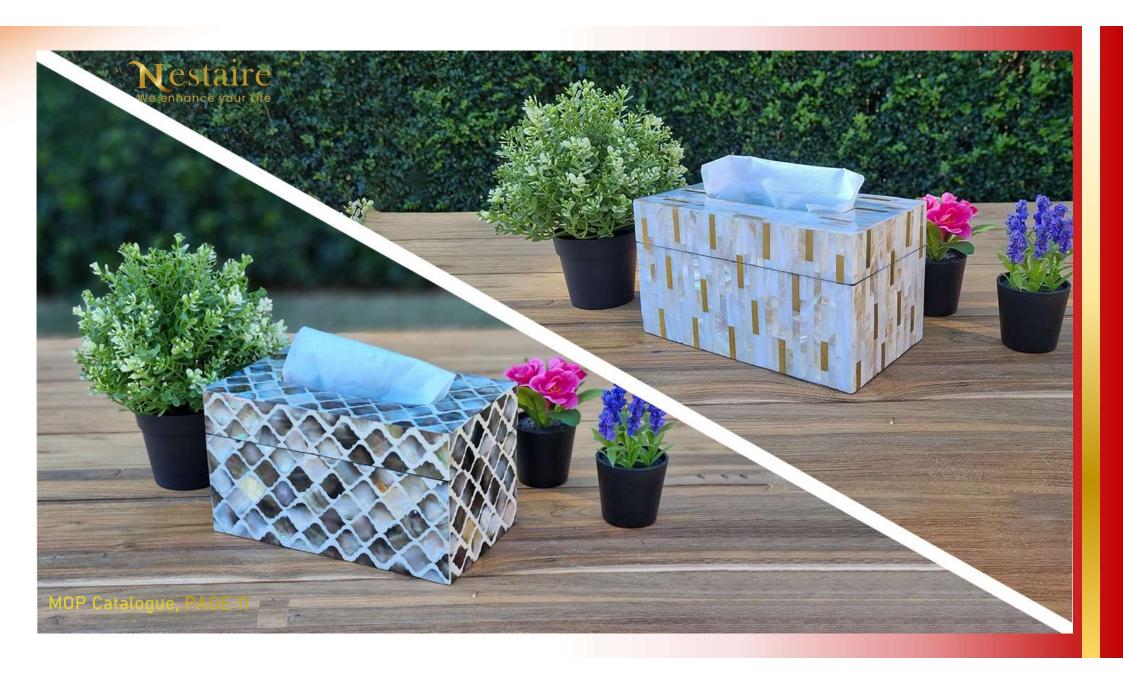

#### Mother of Pearl Tissue Dispensers and Covers

Beautiful and classy tissue dispenser box lined with colourful mother of pearl and brass filaments, in thin layered arrangements. Lined with soft "shaneel" cloth from inside gives it a rich and soft feel.

Perfect to be a centrepiece of dinner table, coffee table or any other décor of your home. Get away from ordinary and bring class and flair to your home.

SKU: PITBWHRCPB

Mother of Pearl Tissue Dispenser RITZ

Beautiful and classy tissue dispenser box lined with colourful black mother of pearl filaments, in artistic layered pattern. Lined with soft "shaneel" cloth from inside gives it a rich and soft feel.

Perfect to be a centrepiece of dinner table, coffee table or any other décor of your home. Get away from ordinary and bring class and flair to your home.

SKU: PITBBLRCMP

Mother of Pearl Tissue Dispenser
PLUSH

Beautiful and classy tissue dispenser box lined with white mother of pearl filaments, in artistic wide layered pattern. Lined with soft "shaneel" cloth from inside gives it a rich and soft feel.