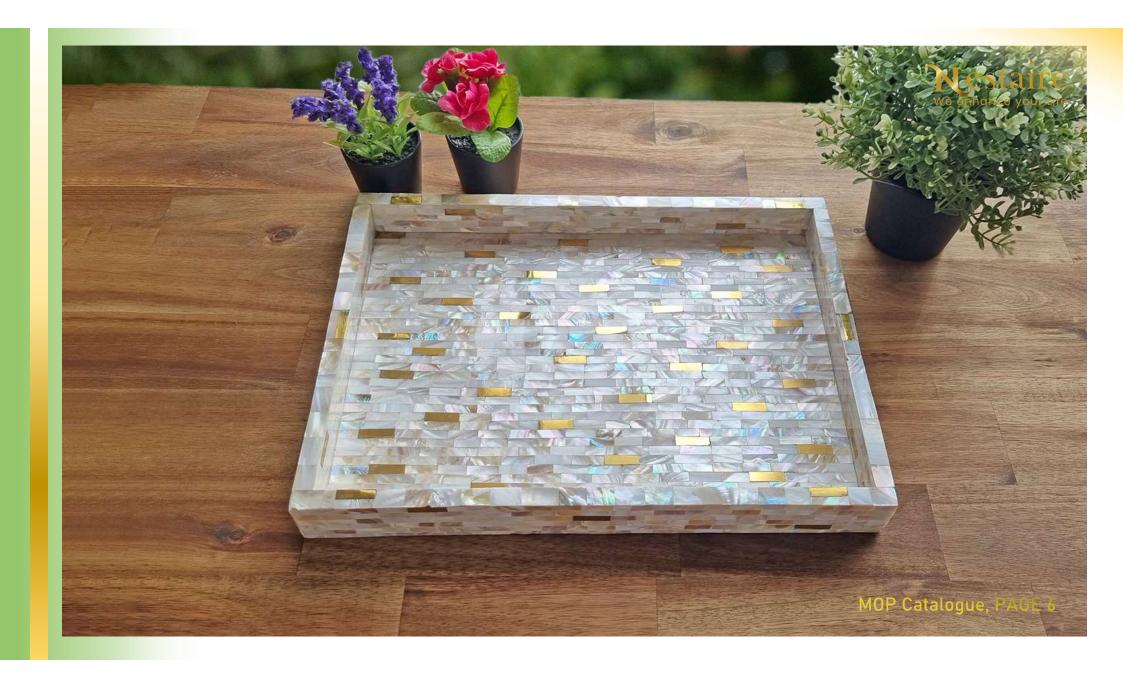

Perfect as decorative or serving tray, at dinner table, coffee table or any other décor of your home. Serve guests or showcase as centrepiece of table, will add beauty and flair to your home.

SKU: PITRMCRCMP

Mother of Pearl Tray RECHER Beautiful and classy tray lined with colourful mother of pearl mixed with brass filaments, in wider layered arrangements

Perfect as decorative or serving tray, at dinner table, coffee table or any other décor of your home. Serve guests or showcase as centrepiece of table, will add beauty and flair to your home.