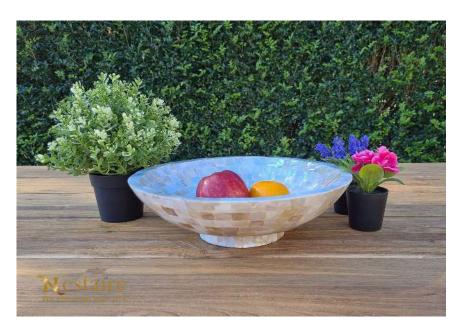

#### Mother of Pearl Decorative or Fruit Bowls

Beautiful and classy decorative fruit bowl in round shape is lined with white colourful mother of pearl pieces, in artistic wide layered circular pattern. Natural mother of pearl layer is good for health in contrast with plastics or other chemical based products.

Perfect to be a centrepiece of dinner table, coffee table to store fruits or keep jewellery and other valuable items.

SKU: PIFBWHRDMP

Mother of Pearl Decorative Bowl REGAL

Beautiful and classy decorative fruit bowl in oval shape lined with white colourful mother of pearl pieces, in artistic wide layered circular pattern. Natural mother of pearl layer is good for health in contrast with plastics or other chemical based products.