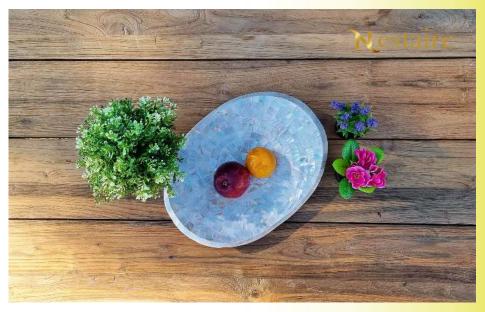

#### Mother of Pearl Decorative or Fruit Bowls

Beautiful and classy decorative fruit bowl in round shape is lined with white colourful mother of pearl pieces, in artistic wide layered circular pattern. Natural mother of pearl layer is good for health in contrast with plastics or other chemical based products.

Perfect to be a centrepiece of dinner table, coffee table to store fruits or keep jewellery and other valuable items.

SKU: PIFBWHRDMP

Mother of Pearl Decorative Bowl REGAL

Beautiful and classy decorative fruit bowl in oval shape lined with white colourful mother of pearl pieces, in artistic wide layered circular pattern. Natural mother of pearl layer is good for health in contrast with plastics or other chemical based products.

Perfect to be a centrepiece of dinner table, coffee table to store fruits or keep jewellery and other valuable items.

SKU: PIFBWHOVMP

Mother of Pearl Decorative Bowl VOGUE