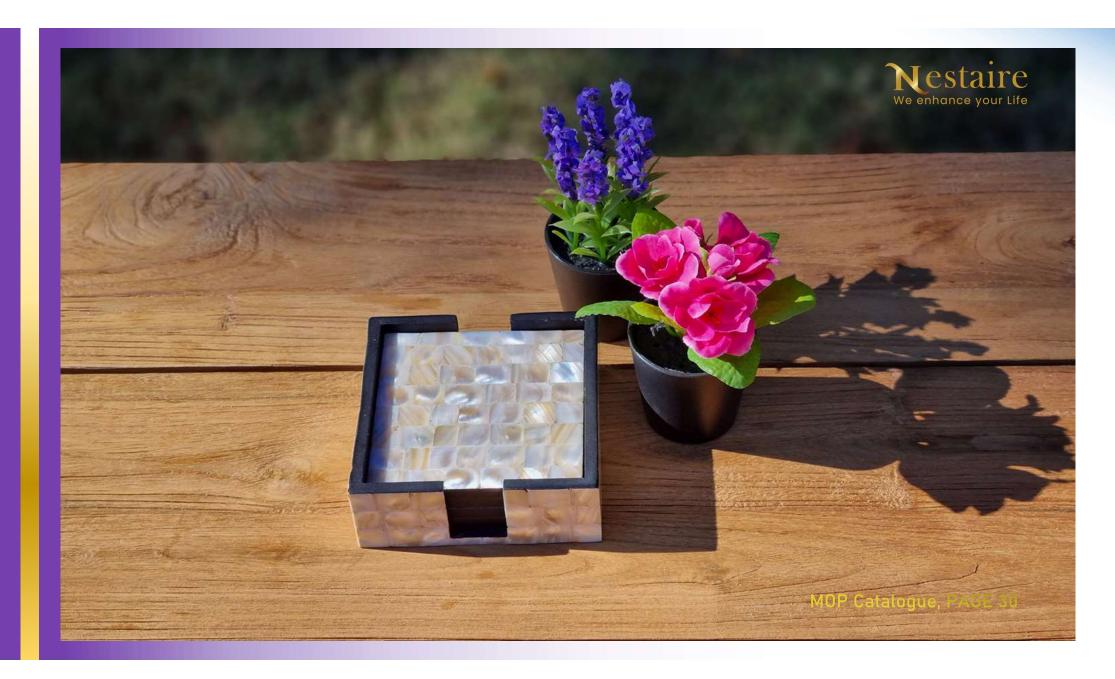

SKU: PICOWHRDMP

Mother of Pearl Round Coasters

Beautiful and elegant square shaped table or bar coasters lined with white colourful mother of pearl pieces, in artistic wide layered arched pattern.

Perfect to be a centrepiece of dinner table, coffee table or as a bar accessory with style and impress your guests with your unique taste.

SKU: PICOWHRDMP

Mother of Pearl Square Coasters