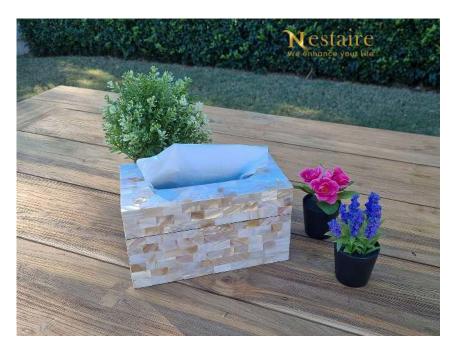

SKU: PITBBLRCMP

Mother of Pearl Tissue Dispenser
PLUSH

Beautiful and classy tissue dispenser box lined with white mother of pearl filaments, in artistic wide layered pattern. Lined with soft "shaneel" cloth from inside gives it a rich and soft feel.

Perfect to be a centrepiece of dinner table, coffee table or any other décor of your home. Get away from ordinary and bring class and flair to your home.

SKU: PITBWHRCMP

Mother of Pearl Tissue Dispenser
LAVANCE