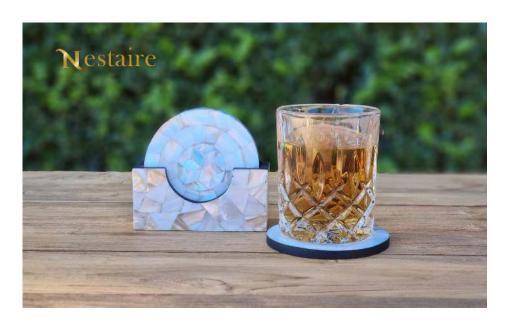

## Mother of Pearl Coasters

Beautiful and elegant round shaped table or bar coasters lined with white colourful mother of pearl pieces, in artistic wide layered arched pattern.

Perfect to be a centrepiece of dinner table, coffee table or as a bar accessory with style and impress your guests with your unique taste.

SKU: PICOWHRDMP

Mother of Pearl Round Coasters

Beautiful and elegant square shaped table or bar coasters lined with white colourful mother of pearl pieces, in artistic wide layered arched pattern.

Perfect to be a centrepiece of dinner table, coffee table or as a bar accessory with style and impress your guests with your unique taste.