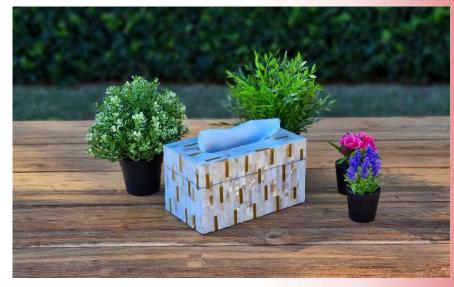

Beautiful and classy tissue dispenser box lined with colourful black mother of pearl filaments, in artistic layered pattern. Lined with soft "shaneel" cloth from inside gives it a rich and soft feel.

Perfect to be a centrepiece of dinner table, coffee table or any other décor of your home. Get away from ordinary and bring class and flair to your home.

SKU: PITBBLRCMP

Mother of Pearl Tissue Dispenser
PLUSH

Beautiful and classy tissue dispenser box lined with white mother of pearl filaments, in artistic wide layered pattern. Lined with soft "shaneel" cloth from inside gives it a rich and soft feel.